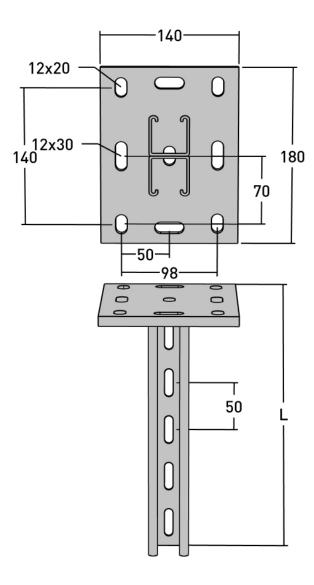

## Ceiling pendant MP-FDV 1000 mm

E-no — MP-no 985Z

Double-sided ceiling/floor pendant – MP-FDV 2x41x41 mm. Is used to hang from the ceiling but can also be used as a support against a floor with both side and middle mounting. The ceiling pendant is made of hot-dip galvanised steel (60  $\mu$ m) and is suitable for environmental class max C4. Add nut washer or T-bolt for easy adjustment of cantilever arm.

## **Product details**

E-no

Dimensions (dxwxh)

1010x180x140

Environment class

C4

MP-no

985Z