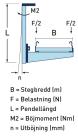

## Ceiling pendant MP-FDV 1000 mm

E-no — MP-no 985Z

Double-sided ceiling/floor pendant – MP-FDV 2x41x41 mm. Is used to hang from the ceiling but can also be used as a support against a floor with both side and middle mounting. The ceiling pendant is made of hot-dip galvanised steel (60  $\mu$ m) and is suitable for environmental class max C4. Add nut washer or T-bolt for easy adjustment of cantilever arm.