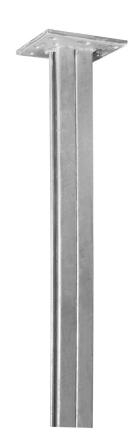

## Ceiling pendant MP-FDV 1500 mm

E-no — MP-no 986Z

Double-sided ceiling/floor pendant – MP-FDV 2x41x41 mm. Is used to hang from the ceiling but can also be used as a support against a floor with both side and middle mounting. The ceiling pendant is made of hot-dip galvanised steel (60  $\mu$ m) and is suitable for environmental class max C4. Add nut washer or T-bolt for easy adjustment of cantilever arm.