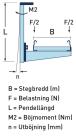

## Ceiling pendant MP-FDV 1500 mm

E-no — MP-no 986Z

Double-sided ceiling/floor pendant – MP-FDV 2x41x41 mm. Is used to hang from the ceiling but can also be used as a support against a floor with both side and middle mounting. The ceiling pendant is made of hot-dip galvanised steel (60  $\mu$ m) and is suitable for environmental class max C4. Add nut washer or T-bolt for easy adjustment of cantilever arm.