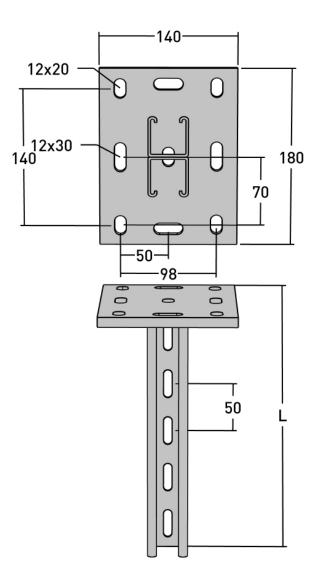

## Ceiling pendant MP-FDV 1500 mm

E-no — MP-no 986Z

Double-sided ceiling/floor pendant – MP-FDV 2x41x41 mm. Is used to hang from the ceiling but can also be used as a support against a floor with both side and middle mounting. The ceiling pendant is made of hot-dip galvanised steel (60  $\mu$ m) and is suitable for environmental class max C4. Add nut washer or T-bolt for easy adjustment of cantilever arm.

## **Product details**

E-no

Dimensions (dxwxh)

1510x180x140

Environment class

C4

MP-no

986Z