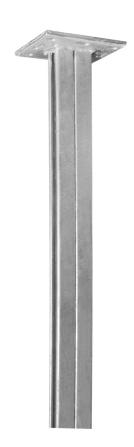

## Ceiling pendant MP-FDV 2000 mm

E-no — MP-no 987Z

Double-sided ceiling/floor pendant – MP-FDV 2x41x41 mm. Is used to hang from the ceiling but can also be used as a support against a floor with both side and middle mounting. The ceiling pendant is made of hot-dip galvanised steel (60  $\mu$ m) and is suitable for environmental class max C4. Add nut washer or T-bolt for easy adjustment of cantilever arm.