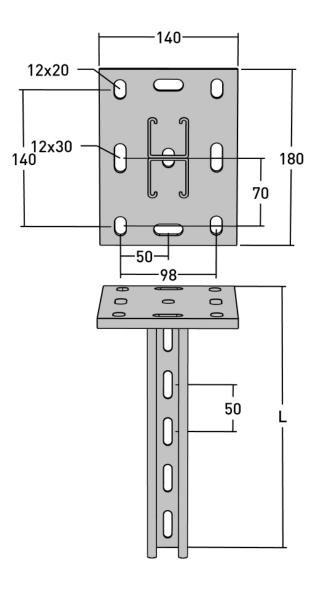

## Ceiling pendant MP-FDV 2000 mm

E-no — MP-no 987Z

Double-sided ceiling/floor pendant – MP-FDV 2x41x41 mm. Is used to hang from the ceiling but can also be used as a support against a floor with both side and middle mounting. The ceiling pendant is made of hot-dip galvanised steel (60  $\mu$ m) and is suitable for environmental class max C4. Add nut washer or T-bolt for easy adjustment of cantilever arm.

## **Product details**

E-no

Dimensions (dxwxh)

2010x180x140

Environment class

C4

MP-no

987Z