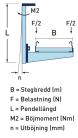

## Ceiling pendant MP-FDV 2000 mm

E-no — MP-no 987Z

Double-sided ceiling/floor pendant – MP-FDV 2x41x41 mm. Is used to hang from the ceiling but can also be used as a support against a floor with both side and middle mounting. The ceiling pendant is made of hot-dip galvanised steel (60  $\mu$ m) and is suitable for environmental class max C4. Add nut washer or T-bolt for easy adjustment of cantilever arm.