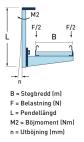

## Ceiling pendant MP-FDV 3000 mm

E-no — MP-no 988Z

Double-sided ceiling/floor pendant – MP-FDV 2x41x41 mm. Is used to hang from the ceiling but can also be used as a support against a floor with both side and middle mounting. The ceiling pendant is made of hot-dip galvanised steel (60 µm) and is suitable for environmental class max C4. Add nut washer or T-bolt for easy adjustment of cantilever arm.