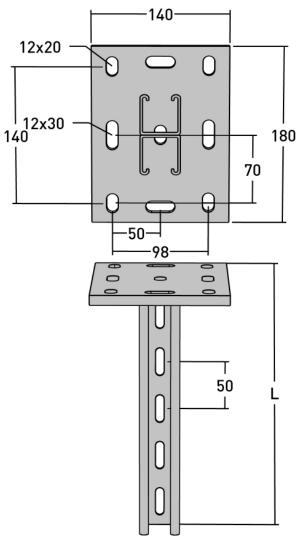

## Ceiling pendant MP-FDV 3000 mm

E-no — MP-no 988Z

Double-sided ceiling/floor pendant – MP-FDV 2x41x41 mm. Is used to hang from the ceiling but can also be used as a support against a floor with both side and middle mounting. The ceiling pendant is made of hot-dip galvanised steel (60 µm) and is suitable for environmental class max C4. Add nut washer or T-bolt for easy adjustment of cantilever arm.

## **Product details**

| E-no               | <br> |  |
|--------------------|------|--|
| Dimensions (dxwxh) |      |  |
| 3010x180x140       |      |  |
| Environment class  |      |  |
| C4                 |      |  |