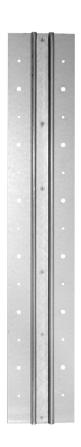

## Wall rail sandwich element 700 mm

E-no - MP-no 030S

Wall rail (length 700 mm) for mounting cantilever arms etc. on sandwich walls or lightweight concrete blocks. The bracket is mounted with sheet metal or lightweight concrete bolts, distributing the load over the surface. Together with a nut washer or T-bolt, this provides a flexible solution. Made of Sendzimir galvanised sheet (20  $\mu$ m) and suitable for environmental class max C2. Consider the strength of the wall!

## **Product details**

E-no

MP-no

EAN

Dimensions (dxwxh)

030S

7394333035987

700x120x21