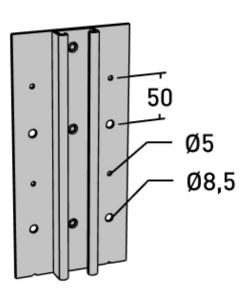

## Wall rail sandwich element 700 mm

E-no - MP-no 030S

Wall rail (length 700 mm) for mounting cantilever arms etc. on sandwich walls or lightweight concrete blocks. The bracket is mounted with sheet metal or lightweight concrete bolts, distributing the load over the surface. Together with a nut washer or T-bolt, this provides a flexible solution. Made of Sendzimir galvanised sheet (20  $\mu$ m) and suitable for environmental class max C2. Consider the strength of the wall!

## **Product details**

E-no

MP-no

EAN

Dimensions (dxwxh)

030S

7394333035987

700x120x21