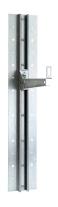

## Wall rail sandwich element 700 mm

E-no - MP-no 030S

Wall rail (length 700 mm) for mounting cantilever arms etc. on sandwich walls or lightweight concrete blocks. The bracket is mounted with sheet metal or lightweight concrete bolts, distributing the load over the surface. Together with a nut washer or T-bolt, this provides a flexible solution. Made of Sendzimir galvanised sheet (20  $\mu$ m) and suitable for environmental class max C2. Consider the strength of the wall!