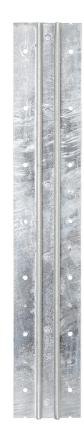

# Wall rail sandwich element 700 mm

E-no – MP-no 030Z

Wall rail (length 700 mm) for mounting cantilever arms etc. on sandwich walls or lightweight concrete blocks. The bracket is mounted with sheet metal or lightweight concrete bolts, distributing the load over the surface. Together with a nut washer or T-bolt, this provides a flexible solution. Made of hot-dip galvanised steel ( $60 \mu m$ ) and suitable for environmental class max C4. Consider the strength of the wall!