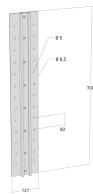

# Wall rail sandwich element 700 mm

E-no – MP-no 030Z

Wall rail (length 700 mm) for mounting cantilever arms etc. on sandwich walls or lightweight concrete blocks. The bracket is mounted with sheet metal or lightweight concrete bolts, distributing the load over the surface. Together with a nut washer or T-bolt, this provides a flexible solution. Made of hot-dip galvanised steel ( $60 \mu m$ ) and suitable for environmental class max C4. Consider the strength of the wall!

#### 700x120x21

Environment class

**C4** 

MP-no