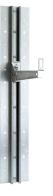

# Wall rail sandwich element 700 mm

E-no – MP-no 030Z

Wall rail (length 700 mm) for mounting cantilever arms etc. on sandwich walls or lightweight concrete blocks. The bracket is mounted with sheet metal or lightweight concrete bolts, distributing the load over the surface. Together with a nut washer or T-bolt, this provides a flexible solution. Made of hot-dip galvanised steel ( $60 \mu m$ ) and suitable for environmental class max C4. Consider the strength of the wall!