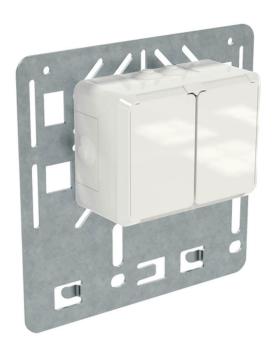

## Mounting plate + outlet socket IP55 180x175 mm

E-no - MP-no 112SG

Mounting plate for cable ladders with a prefitted, halogen free encapsulated 2-way outlet socket IP 55, 16A 250 V. The wall socket Æs tamper resistance and earth are integrated in the insert, which means the outlet socket is tamper resistant without the centre plate fitted. Quick connection. There is also a cutout for 2 Actassi and 2 Keystone connectors for easy installation of data jacks.