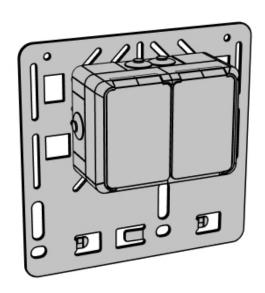

## Mounting plate + outlet socket IP55 180x175 mm

E-no - MP-no 112SG

Mounting plate for cable ladders with a prefitted, halogen free encapsulated 2-way outlet socket IP 55, 16A 250 V. The wall socket Æs tamper resistance and earth are integrated in the insert, which means the outlet socket is tamper resistant without the centre plate fitted. Quick connection. There is also a cutout for 2 Actassi and 2 Keystone connectors for easy installation of data jacks.