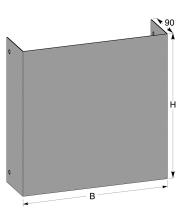

## Mounting plate 200 mm

E-no — MP-no 207Z4

Mounting plate designed for installation of e.g. safety switches, etc. on vertical cable ladders. The mounting plate is made of a zinc-magnesium alloy (25  $\mu$ m) and is suitable for use in environments up to classification C4. The advantage of this material is that it self-heals when cut, for example, and offers a more sustainable alternative to traditional hot-dip galvanizing. Suitable on all types of cable ladder. Plate thickness 1.5 mm. Fitted with bolt set 11 156 80 when used outdoors and 11 157 11 when used indoors.

## **Product details**

Environment class

C4

 End
 MP-no
 EAN

 207Z4
 739433039510

 Dimensions (dxwxh)
 Weight kg
 Surface

 200x203x90
 0.89
 Z4

Climate impact (kgCo2e)