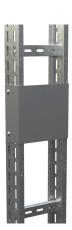

## Mounting plate 200 mm

E-no — MP-no 207Z4

Mounting plate designed for installation of e.g. safety switches, etc. on vertical cable ladders. The mounting plate is made of a zinc-magnesium alloy (25  $\mu$ m) and is suitable for use in environments up to classification C4. The advantage of this material is that it self-heals when cut, for example, and offers a more sustainable alternative to traditional hot-dip galvanizing. Suitable on all types of cable ladder. Plate thickness 1.5 mm. Fitted with bolt set 11 156 80 when used outdoors and 11 157 11 when used indoors.