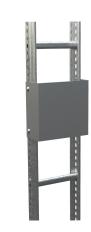

## Mounting plate 200 mm

E-no — MP-no 207Z4

Mounting plate designed for installation of e.g. safety switches, etc. on vertical cable ladders. The mounting plate is made of a zinc-magnesium alloy (25  $\mu$ m) and is suitable for use in environments up to classification C4. The advantage of this material is that it self-heals when cut, for example, and offers a more sustainable alternative to traditional hot-dip galvanizing. Suitable on all types of cable ladder. Plate thickness 1.5 mm. Fitted with bolt set 11 156 80 when used outdoors and 11 157 11 when used indoors.