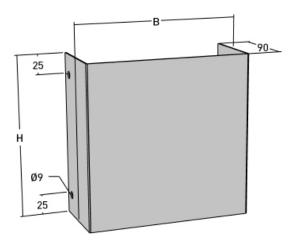

## Mounting plate 200 mm

E-no — MP-no 207Z4

Mounting plate designed for installation of e.g. safety switches, etc. on vertical cable ladders. The mounting plate is made of a zinc-magnesium alloy (25  $\mu$ m) and is suitable for use in environments up to classification C4. The advantage of this material is that it self-heals when cut, for example, and offers a more sustainable alternative to traditional hot-dip galvanizing. Suitable on all types of cable ladder. Plate thickness 1.5 mm. Fitted with bolt set 11 156 80 when used outdoors and 11 157 11 when used indoors.

## **Product details**

Environment class

C4

 End
 MP-no
 EAN

 207Z4
 739433039510

 Dimensions (dxwxh)
 Weight kg
 Surface

 200x203x90
 0.89
 Z4

Climate impact (kgCo2e)