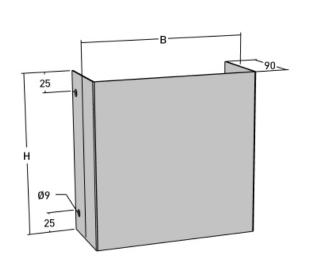

## Mounting plate 300 mm

E-no — MP-no 208Z4

Mounting plate designed for installation of e.g. safety switches, etc. on vertical cable ladders. The mounting plate is made of a zinc-magnesium alloy (25 µm) and is suitable for use in environments up to classification C4. The advantage of this material is that it self-heals when cut, for example, and offers a more sustainable alternative to traditional hot-dip galvanizing. Suitable on all types of cable ladder. Plate thickness 1.5 mm. Fitted with bolt set 11 156 80 when used outdoors and 11 157 11 when used indoors.

## **Product details**

| E-no               | <br> |  |
|--------------------|------|--|
| Dimensions (dxwxh) |      |  |
| 300x303x90         |      |  |
| Environment class  |      |  |
| C4                 |      |  |