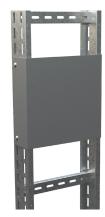

## Mounting plate 300 mm

E-no — MP-no 208Z4

Mounting plate designed for installation of e.g. safety switches, etc. on vertical cable ladders. The mounting plate is made of a zinc-magnesium alloy (25 µm) and is suitable for use in environments up to classification C4. The advantage of this material is that it self-heals when cut, for example, and offers a more sustainable alternative to traditional hot-dip galvanizing. Suitable on all types of cable ladder. Plate thickness 1.5 mm. Fitted with bolt set 11 156 80 when used outdoors and 11 157 11 when used indoors.