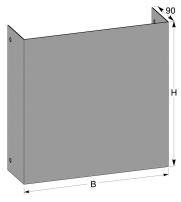

## Mounting plate 300 mm

E-no — MP-no 208Z4

Mounting plate designed for installation of e.g. safety switches, etc. on vertical cable ladders. The mounting plate is made of a zinc-magnesium alloy (25 µm) and is suitable for use in environments up to classification C4. The advantage of this material is that it self-heals when cut, for example, and offers a more sustainable alternative to traditional hot-dip galvanizing. Suitable on all types of cable ladder. Plate thickness 1.5 mm. Fitted with bolt set 11 156 80 when used outdoors and 11 157 11 when used indoors.