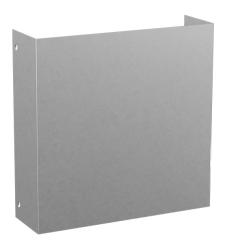

## Mounting plate 300 mm

E-no — MP-no 208Z4

Mounting plate designed for installation of e.g. safety switches, etc. on vertical cable ladders. The mounting plate is made of a zinc-magnesium alloy (25 µm) and is suitable for use in environments up to classification C4. The advantage of this material is that it self-heals when cut, for example, and offers a more sustainable alternative to traditional hot-dip galvanizing. Suitable on all types of cable ladder. Plate thickness 1.5 mm. Fitted with bolt set 11 156 80 when used outdoors and 11 157 11 when used indoors.