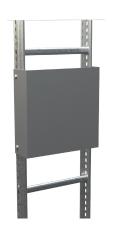

## Mounting plate 300 mm

E-no — MP-no 208Z4

Mounting plate designed for installation of e.g. safety switches, etc. on vertical cable ladders. The mounting plate is made of a zinc-magnesium alloy (25 µm) and is suitable for use in environments up to classification C4. The advantage of this material is that it self-heals when cut, for example, and offers a more sustainable alternative to traditional hot-dip galvanizing. Suitable on all types of cable ladder. Plate thickness 1.5 mm. Fitted with bolt set 11 156 80 when used outdoors and 11 157 11 when used indoors.