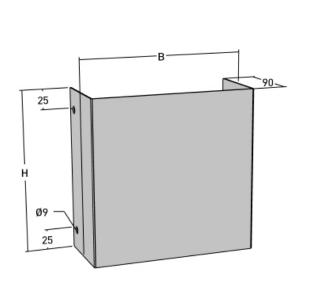

## Mounting plate 400 mm

E-no — MP-no 209Z4

Mounting plate designed for installation of e.g. safety switches, etc. on vertical cable ladders. The mounting plate is made of a zinc-magnesium alloy (25 µm) and is suitable for use in environments up to classification C4. The advantage of this material is that it self-heals when cut, for example, and offers a more sustainable alternative to traditional hot-dip galvanizing. Suitable on all types of cable ladder. Plate thickness 1.5 mm. Fitted with bolt set 11 156 80 when used outdoors and 11 157 11 when used indoors.

## **Product details**

| E-no               |  |  |
|--------------------|--|--|
| Dimensions (dxwxh) |  |  |
| 400x403x0          |  |  |
| Environment class  |  |  |
| C4                 |  |  |

| MP-no                   | EAN           |  |  |
|-------------------------|---------------|--|--|
| 209Z4                   | 7394333039770 |  |  |
| Weight kg               | Surface       |  |  |
| 2.72                    | Z4            |  |  |
| Climate impact (kgCo2e) |               |  |  |