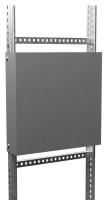

## Mounting plate 400 mm

E-no — MP-no 209Z4

Mounting plate designed for installation of e.g. safety switches, etc. on vertical cable ladders. The mounting plate is made of a zinc-magnesium alloy (25 µm) and is suitable for use in environments up to classification C4. The advantage of this material is that it self-heals when cut, for example, and offers a more sustainable alternative to traditional hot-dip galvanizing. Suitable on all types of cable ladder. Plate thickness 1.5 mm. Fitted with bolt set 11 156 80 when used outdoors and 11 157 11 when used indoors.