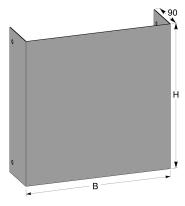

## Mounting plate 400 mm

E-no — MP-no 209Z4

Mounting plate designed for installation of e.g. safety switches, etc. on vertical cable ladders. The mounting plate is made of a zinc-magnesium alloy (25 µm) and is suitable for use in environments up to classification C4. The advantage of this material is that it self-heals when cut, for example, and offers a more sustainable alternative to traditional hot-dip galvanizing. Suitable on all types of cable ladder. Plate thickness 1.5 mm. Fitted with bolt set 11 156 80 when used outdoors and 11 157 11 when used indoors.

## **Product details**

| E-no               |  |  |
|--------------------|--|--|
| Dimensions (dxwxh) |  |  |
| 400x403x0          |  |  |
| Environment class  |  |  |
| C4                 |  |  |

| MP-no                   | EAN           |  |  |
|-------------------------|---------------|--|--|
| 209Z4                   | 7394333039770 |  |  |
| Weight kg               | Surface       |  |  |
| 2.72                    | Z4            |  |  |
| Climate impact (kgCo2e) |               |  |  |