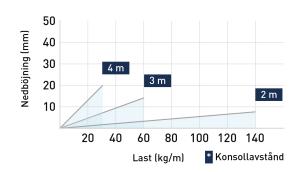

## Cable ladder 6 m 200 mm

E-no — MP-no 152PZ

Industrial ladder with thicker sheet metal and higher load-bearing capacity. These are suitable for larger spaces such as industrial and warehouse halls. Made of hot dip galvanizes metal (60  $\mu$ m) and suitable for environmental class up to C4. This model features perforated-rung steps with a center-to-center distance of 250 mm (the second and fourth rung in each end is closed). The perforated side allows for the installation of branches, angle brackets, etc. Additionally, the profile shape enables cables up to 19 mm in diameter to utilize over 98% of the width of the steps. Breaking load: greater than or equal to 1.7 times the maximum load.