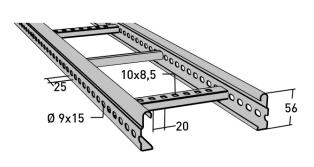

## Cable ladder 6 m 200 mm

E-no — MP-no 152PZ

Industrial ladder with thicker sheet metal and higher load-bearing capacity. These are suitable for larger spaces such as industrial and warehouse halls. Made of hot dip galvanizes metal (60  $\mu$ m) and suitable for environmental class up to C4. This model features perforated-rung steps with a center-to-center distance of 250 mm (the second and fourth rung in each end is closed). The perforated side allows for the installation of branches, angle brackets, etc. Additionally, the profile shape enables cables up to 19 mm in diameter to utilize over 98% of the width of the steps. Breaking load: greater than or equal to 1.7 times the maximum load.

## **Product details**

| E-no               | MP-no          | EAN                      |
|--------------------|----------------|--------------------------|
|                    | 152PZ          | 7394333041247            |
| Dimensions (dxwxh) | Weight kg      | Surface                  |
| 6000x200x56        | 14.1           | Hot-dip galvanized 60 µm |
| Environment class  | Package pieces | Climate impact (kgCo2e)  |
| C4                 | 20             | 39.90                    |