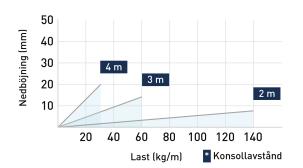

# Cable ladder 6 m 300 mm

E-no – MP-no 153PZ

Industrial ladder with thicker sheet metal and higher load-bearing capacity. These are suitable for larger spaces such as industrial and warehouse halls. Made of hot dip galvanizes metal (60  $\mu$ m) and suitable for environmental class up to C4. This model features perforated-rung steps with a center-to-center distance of 250 mm (the second and fourth rung in each end is closed). The perforated side allows for the installation of branches, angle brackets, etc. Additionally, the profile shape enables cables up to 19 mm in diameter to utilize over 98% of the width of the steps. Breaking load: greater than or equal to 1.7 times the maximum load.