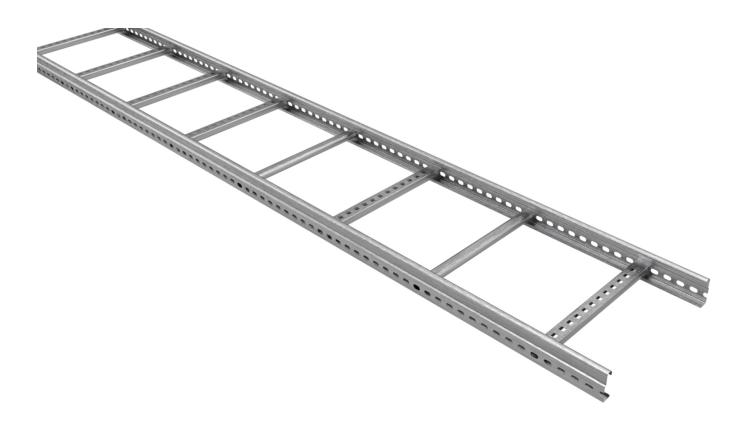

# Cable ladder 6 m 300 mm

E-no – MP-no 153PZ

Industrial ladder with thicker sheet metal and higher load-bearing capacity. These are suitable for larger spaces such as industrial and warehouse halls. Made of hot dip galvanizes metal (60  $\mu$ m) and suitable for environmental class up to C4. This model features perforated-rung steps with a center-to-center distance of 250 mm (the second and fourth rung in each end is closed). The perforated side allows for the installation of branches, angle brackets, etc. Additionally, the profile shape enables cables up to 19 mm in diameter to utilize over 98% of the width of the steps. Breaking load: greater than or equal to 1.7 times the maximum load.