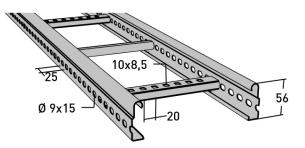

# Cable ladder 6 m 300 mm

E-no – MP-no 153PZ

Industrial ladder with thicker sheet metal and higher load-bearing capacity. These are suitable for larger spaces such as industrial and warehouse halls. Made of hot dip galvanizes metal (60  $\mu$ m) and suitable for environmental class up to C4. This model features perforated-rung steps with a center-to-center distance of 250 mm (the second and fourth rung in each end is closed). The perforated side allows for the installation of branches, angle brackets, etc. Additionally, the profile shape enables cables up to 19 mm in diameter to utilize over 98% of the width of the steps. Breaking load: greater than or equal to 1.7 times the maximum load.

#### 6000x300x56

Environment class

**C4** 

MP-no