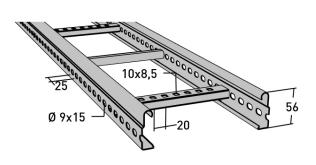

## Cable ladder 6 m 400 mm

E-no — MP-no 154PZ

Industrial ladder with thicker sheet metal and higher load-bearing capacity. These are suitable for larger spaces such as industrial and warehouse halls. Made of hot dip galvanizes metal (60  $\mu$ m) and suitable for environmental class up to C4. This model features perforated-rung steps with a center-to-center distance of 250 mm (the second and fourth rung in each end is closed). The perforated side allows for the installation of branches, angle brackets, etc. Additionally, the profile shape enables cables up to 19 mm in diameter to utilize over 98% of the width of the steps. Breaking load: greater than or equal to 1.7 times the maximum load.

## **Product details**

| E-no               | MP-no          | EAN                      |
|--------------------|----------------|--------------------------|
|                    | 154PZ          | 7394333041407            |
| Dimensions (dxwxh) | Weight kg      | Surface                  |
| 6000x400x56        | 16.9           | Hot-dip galvanized 60 µm |
| Environment class  | Package pieces | Climate impact (kgCo2e)  |
| C4                 | 20             | 47.83                    |