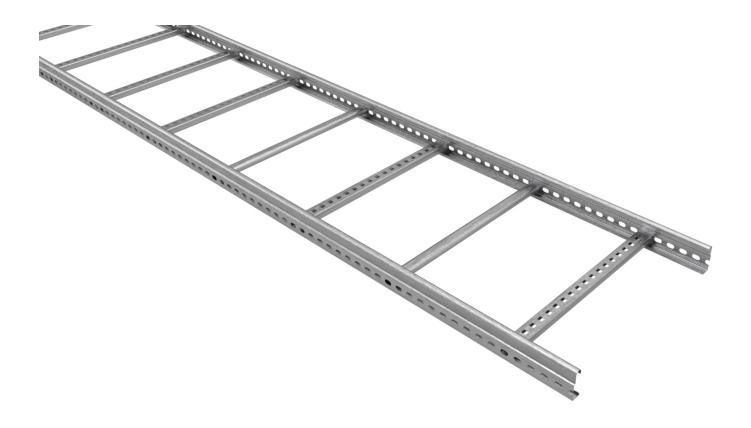

## Cable ladder 6 m 400 mm

E-no — MP-no 154PZ

Industrial ladder with thicker sheet metal and higher load-bearing capacity. These are suitable for larger spaces such as industrial and warehouse halls. Made of hot dip galvanizes metal (60  $\mu$ m) and suitable for environmental class up to C4. This model features perforated-rung steps with a center-to-center distance of 250 mm (the second and fourth rung in each end is closed). The perforated side allows for the installation of branches, angle brackets, etc. Additionally, the profile shape enables cables up to 19 mm in diameter to utilize over 98% of the width of the steps. Breaking load: greater than or equal to 1.7 times the maximum load.