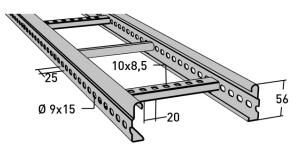

# Cable ladder 6 m 500 mm

E-no – MP-no 155PZ

Industrial ladder with thicker sheet metal and higher load-bearing capacity. These are suitable for larger spaces such as industrial and warehouse halls. Made of hot dip galvanizes metal (60  $\mu$ m) and suitable for environmental class up to C4. This model features perforated-rung steps with a center-to-center distance of 250 mm (the second and fourth rung in each end is closed). The perforated side allows for the installation of branches, angle brackets, etc. Additionally, the profile shape enables cables up to 19 mm in diameter to utilize over 98% of the width of the steps. Breaking load: greater than or equal to 1.7 times the maximum load.

#### 6000x500x56

Environment class

**C4** 

MP-no