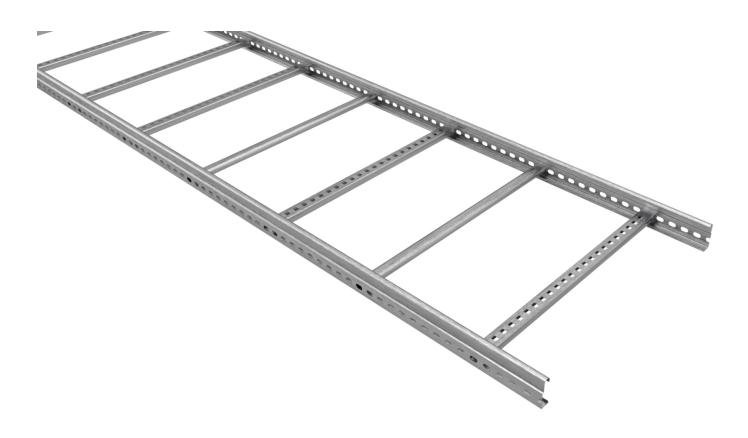

# Cable ladder 6 m 500 mm

E-no – MP-no 155PZ

Industrial ladder with thicker sheet metal and higher load-bearing capacity. These are suitable for larger spaces such as industrial and warehouse halls. Made of hot dip galvanizes metal (60  $\mu$ m) and suitable for environmental class up to C4. This model features perforated-rung steps with a center-to-center distance of 250 mm (the second and fourth rung in each end is closed). The perforated side allows for the installation of branches, angle brackets, etc. Additionally, the profile shape enables cables up to 19 mm in diameter to utilize over 98% of the width of the steps. Breaking load: greater than or equal to 1.7 times the maximum load.