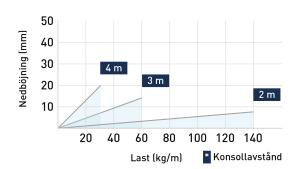

# Cable ladder 6 m 500 mm

E-no – MP-no 155PZ

Industrial ladder with thicker sheet metal and higher load-bearing capacity. These are suitable for larger spaces such as industrial and warehouse halls. Made of hot dip galvanizes metal (60  $\mu$ m) and suitable for environmental class up to C4. This model features perforated-rung steps with a center-to-center distance of 250 mm (the second and fourth rung in each end is closed). The perforated side allows for the installation of branches, angle brackets, etc. Additionally, the profile shape enables cables up to 19 mm in diameter to utilize over 98% of the width of the steps. Breaking load: greater than or equal to 1.7 times the maximum load.