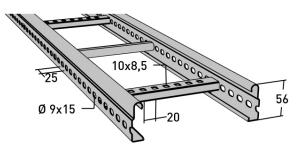

# Cable ladder 6 m 600 mm

E-no – MP-no 156PZ

Industrial ladder with thicker sheet metal and higher load-bearing capacity. These are suitable for larger spaces such as industrial and warehouse halls. Made of hot dip galvanizes metal (60  $\mu$ m) and suitable for environmental class up to C4. This model features perforated-rung steps with a center-to-center distance of 250 mm (the second and fourth rung in each end is closed). The perforated side allows for the installation of branches, angle brackets, etc. Additionally, the profile shape enables cables up to 19 mm in diameter to utilize over 98% of the width of the steps. Breaking load: greater than or equal to 1.7 times the maximum load.

#### 6000x600x56

Environment class

**C4** 

MP-no