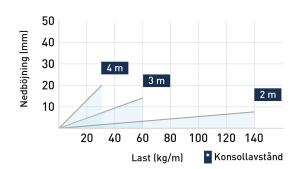

# Cable ladder 6 m 600 mm

E-no – MP-no 156PZ

Industrial ladder with thicker sheet metal and higher load-bearing capacity. These are suitable for larger spaces such as industrial and warehouse halls. Made of hot dip galvanizes metal (60  $\mu$ m) and suitable for environmental class up to C4. This model features perforated-rung steps with a center-to-center distance of 250 mm (the second and fourth rung in each end is closed). The perforated side allows for the installation of branches, angle brackets, etc. Additionally, the profile shape enables cables up to 19 mm in diameter to utilize over 98% of the width of the steps. Breaking load: greater than or equal to 1.7 times the maximum load.