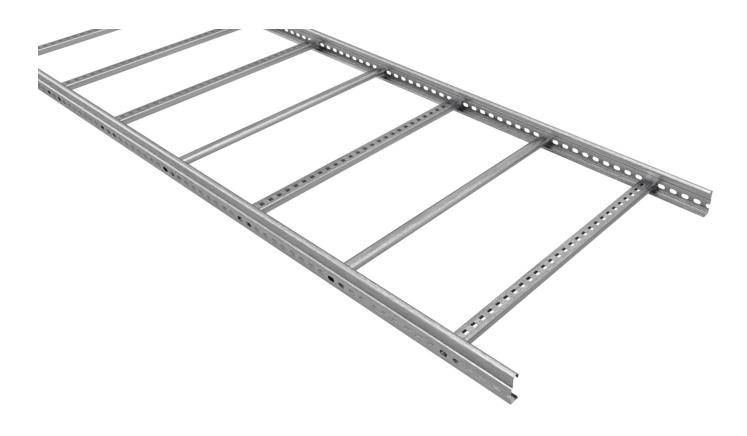

# Cable ladder 6 m 600 mm

E-no – MP-no 156PZ

Industrial ladder with thicker sheet metal and higher load-bearing capacity. These are suitable for larger spaces such as industrial and warehouse halls. Made of hot dip galvanizes metal (60  $\mu$ m) and suitable for environmental class up to C4. This model features perforated-rung steps with a center-to-center distance of 250 mm (the second and fourth rung in each end is closed). The perforated side allows for the installation of branches, angle brackets, etc. Additionally, the profile shape enables cables up to 19 mm in diameter to utilize over 98% of the width of the steps. Breaking load: greater than or equal to 1.7 times the maximum load.