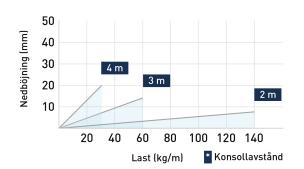

# Cable ladder 6 m 500 mm

E-no - MP-no 155Z4

Industrial ladder with thicker sheet metal and higher load-bearing capacity. The cable ladder is made of a zinc-magnesium alloy (25 µm), suitable for environmental class max C4. The advantage of this material is that it self-heals, for example when cut, and is a more durable alternative to traditional hot-dip galvanising. This model features flat closed-rung steps with a centre-to-centre distance of 250 mm. The perforated sides allow branches, angle brackets, etc. to be fitted. Furthermore, the profile shape allows the use of cables up to 19 mm in diameter over 98% of the width of the ladder. Ultimate failure load: more than or equal to 1.7 times the maximum load.