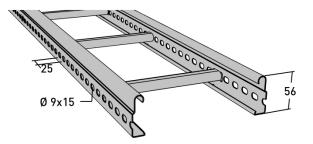

# Cable ladder 6 m 500 mm

E-no - MP-no 155Z4

Industrial ladder with thicker sheet metal and higher load-bearing capacity. The cable ladder is made of a zinc-magnesium alloy (25 µm), suitable for environmental class max C4. The advantage of this material is that it self-heals, for example when cut, and is a more durable alternative to traditional hot-dip galvanising. This model features flat closed-rung steps with a centre-to-centre distance of 250 mm. The perforated sides allow branches, angle brackets, etc. to be fitted. Furthermore, the profile shape allows the use of cables up to 19 mm in diameter over 98% of the width of the ladder. Ultimate failure load: more than or equal to 1.7 times the maximum load.

#### 6000x500x56

Environment class

**C4** 

MP-no