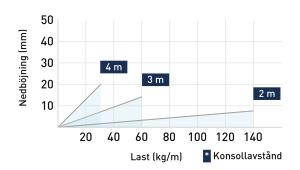

and fourth rung in each end is closed). The perforated side allows for the installation of branches, angle brackets, etc. Additionally, the profile shape enables cables up to 19 mm in diameter to utilize over 98% of the width of the steps. Breaking load: greater than or equal to 1.7 times the maximum load.

## **Product details**

| E-no               | MP-no          | EAN                     |
|--------------------|----------------|-------------------------|
|                    | 152PZ4         | 7394333047027           |
| Dimensions (dxwxh) | Weight kg      | Surface                 |
| 6000x200x56        | 12.9           | <b>Z4</b>               |
| Environment class  | Package pieces | Climate impact (kgCo2e) |
| C4                 | 10             | 34.57                   |