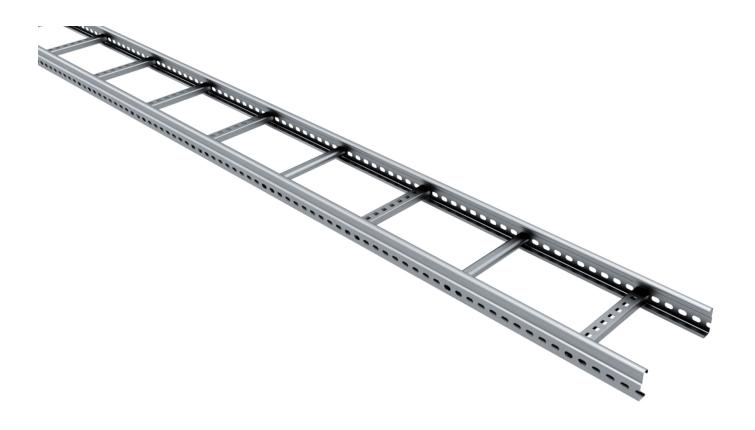

## Cable ladder 6 m 200 mm

E-no - MP-no 152PZ4

Industrial ladder with higher load-bearing capacity. Made from a zinc-magnesium alloy (25  $\mu$ m) and suitable for environmental class up to C4. The advantage of this material is its self-healing properties, for instance, when cut. This model features perforated-rung steps with a center-to-center distance of 250 mm (the second and fourth rung in each end is closed). The perforated side allows for the installation of branches, angle brackets, etc. Additionally, the profile shape enables cables up to 19 mm in diameter to utilize over 98% of the width of the steps. Breaking load: greater than or equal to 1.7 times the maximum load.