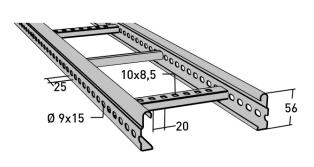

## Cable ladder 6 m 200 mm

E-no - MP-no 152PZ4

Industrial ladder with higher load-bearing capacity. Made from a zinc-magnesium alloy (25  $\mu$ m) and suitable for environmental class up to C4. The advantage of this material is its self-healing properties, for instance, when cut. This model features perforated-rung steps with a center-to-center distance of 250 mm (the second and fourth rung in each end is closed). The perforated side allows for the installation of branches, angle brackets, etc. Additionally, the profile shape enables cables up to 19 mm in diameter to utilize over 98% of the width of the steps. Breaking load: greater than or equal to 1.7 times the maximum load.

## **Product details**

| E-no               | MP-no          | EAN                     |
|--------------------|----------------|-------------------------|
|                    | 152PZ4         | 7394333047027           |
| Dimensions (dxwxh) | Weight kg      | Surface                 |
| 6000x200x56        | 12.9           | <b>Z4</b>               |
| Environment class  | Package pieces | Climate impact (kgCo2e) |
| C4                 | 10             | 34.57                   |