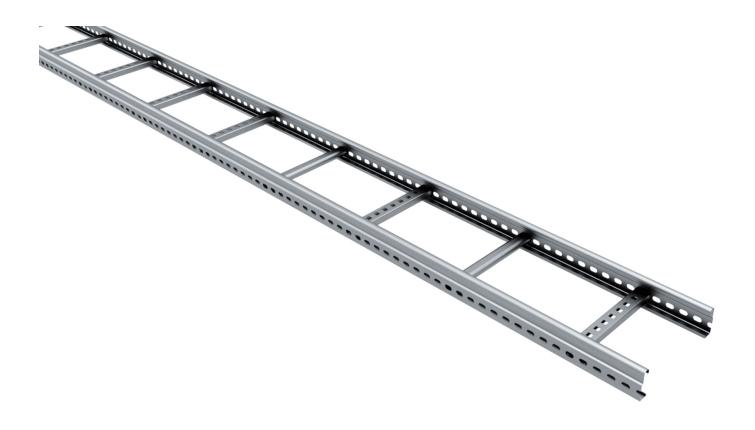

## Cable ladder 6 m 200 mm

E-no — MP-no 152PZ4R

Industrial ladder with high load-bearing capacity. Suitable for both indoor and outdoor installation. The material is 95,2% recycled consumer-based scrap and is produced using only fossil-free energy sources. Another significant advantage is that the material is self-healing, for example when cut. The ladder is usable in environmental class max C4. This model has perforated rungs with distance of c-c 250 mm (the second and fourth rungs at each end are closed). The perforated side allows for the installation of branches and angle brackets. The shape of the sides allows cables up to 19 mm in diameter to utilize 98% of the ladder's width.