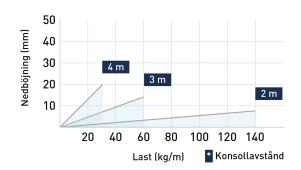

class max C4. This model has perforated rungs with distance of c-c 250 mm (the second and fourth rungs at each end are closed). The perforated side allows for the installation of branches and angle brackets. The shape of the sides allows cables up to 19 mm in diameter to utilize 98% of the ladder's width.

## **Product details**

| E-no               | MP-no          | EAN                     |
|--------------------|----------------|-------------------------|
|                    | 152PZ4R        | 7394333047034           |
| Dimensions (dxwxh) | Weight kg      | Surface                 |
| 6000x200x56        | 12.9           | <b>Z4</b>               |
| Environment class  | Package pieces | Climate impact (kgCo2e) |
| C4                 | 10             | 14.83                   |