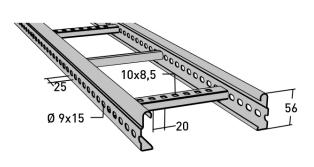

## Cable ladder 6 m 200 mm

E-no — MP-no 152PZ4R

Industrial ladder with high load-bearing capacity. Suitable for both indoor and outdoor installation. The material is 95,2% recycled consumer-based scrap and is produced using only fossil-free energy sources. Another significant advantage is that the material is self-healing, for example when cut. The ladder is usable in environmental class max C4. This model has perforated rungs with distance of c-c 250 mm (the second and fourth rungs at each end are closed). The perforated side allows for the installation of branches and angle brackets. The shape of the sides allows cables up to 19 mm in diameter to utilize 98% of the ladder's width.

## **Product details**

| E-no               | MP-no          | EAN                     |
|--------------------|----------------|-------------------------|
|                    | 152PZ4R        | 7394333047034           |
| Dimensions (dxwxh) | Weight kg      | Surface                 |
| 6000x200x56        | 12.9           | <b>Z4</b>               |
| Environment class  | Package pieces | Climate impact (kgCo2e) |
| C4                 | 10             | 14.83                   |