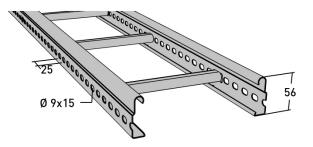

# Cable ladder 6 m 300 mm

E-no - MP-no 153Z4

Industrial ladder with thicker sheet metal and higher load-bearing capacity. The cable ladder is made of a zinc-magnesium alloy ( $25 \mu m$ ), suitable for environmental class max C4. The advantage of this material is that it self-heals, for example when cut, and is a more durable alternative to traditional hot-dip galvanising. This model features flat closed-rung steps with a centre-to-centre distance of 250 mm. The perforated sides allow branches, angle brackets, etc. to be fitted. Furthermore, the profile shape allows the use of cables up to 19 mm in diameter over 98% of the width of the ladder. Ultimate failure load: more than or equal to 1.7 times the maximum load.

#### 6000x300x56

Environment class

**C4** 

MP-no