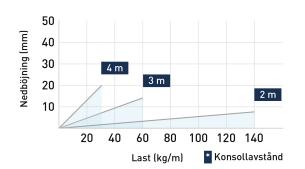

# Cable ladder 6 m 300 mm

E-no - MP-no 153Z4

Industrial ladder with thicker sheet metal and higher load-bearing capacity. The cable ladder is made of a zinc-magnesium alloy ( $25 \mu m$ ), suitable for environmental class max C4. The advantage of this material is that it self-heals, for example when cut, and is a more durable alternative to traditional hot-dip galvanising. This model features flat closed-rung steps with a centre-to-centre distance of 250 mm. The perforated sides allow branches, angle brackets, etc. to be fitted. Furthermore, the profile shape allows the use of cables up to 19 mm in diameter over 98% of the width of the ladder. Ultimate failure load: more than or equal to 1.7 times the maximum load.