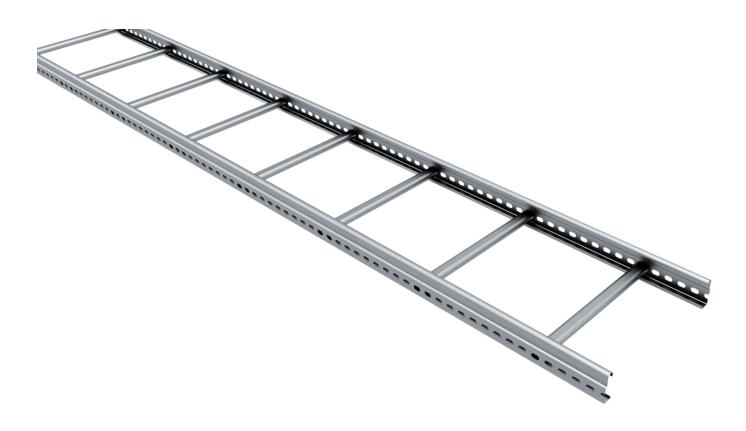

# Cable ladder 6 m 300 mm

E-no - MP-no 153Z4

Industrial ladder with thicker sheet metal and higher load-bearing capacity. The cable ladder is made of a zinc-magnesium alloy ( $25 \mu m$ ), suitable for environmental class max C4. The advantage of this material is that it self-heals, for example when cut, and is a more durable alternative to traditional hot-dip galvanising. This model features flat closed-rung steps with a centre-to-centre distance of 250 mm. The perforated sides allow branches, angle brackets, etc. to be fitted. Furthermore, the profile shape allows the use of cables up to 19 mm in diameter over 98% of the width of the ladder. Ultimate failure load: more than or equal to 1.7 times the maximum load.