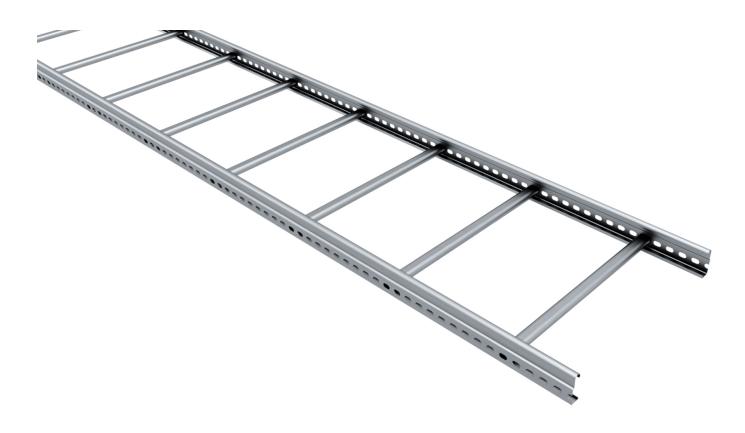

# Cable ladder 6 m 400 mm

E-no - MP-no 154Z4

Industrial ladder with thicker sheet metal and higher load-bearing capacity. The cable ladder is made of a zinc-magnesium alloy ( $25 \mu m$ ), suitable for environmental class max C4. The advantage of this material is that it self-heals, for example when cut, and is a more durable alternative to traditional hot-dip galvanising. This model features flat closed-rung steps with a centre-to-centre distance of 250 mm. The perforated sides allow branches, angle brackets, etc. to be fitted. Furthermore, the profile shape allows the use of cables up to 19 mm in diameter over 98% of the width of the ladder. Ultimate failure load: more than or equal to 1.7 times the maximum load.