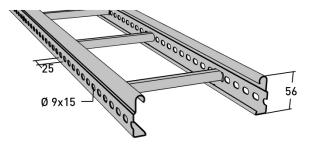

# Cable ladder 6 m 400 mm

E-no - MP-no 154Z4

Industrial ladder with thicker sheet metal and higher load-bearing capacity. The cable ladder is made of a zinc-magnesium alloy ( $25 \mu m$ ), suitable for environmental class max C4. The advantage of this material is that it self-heals, for example when cut, and is a more durable alternative to traditional hot-dip galvanising. This model features flat closed-rung steps with a centre-to-centre distance of 250 mm. The perforated sides allow branches, angle brackets, etc. to be fitted. Furthermore, the profile shape allows the use of cables up to 19 mm in diameter over 98% of the width of the ladder. Ultimate failure load: more than or equal to 1.7 times the maximum load.

#### 6000x400x56

Environment class

**C4** 

MP-no