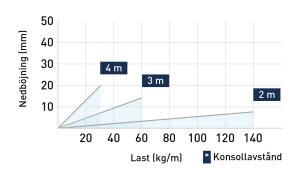

# Cable ladder 6 m 400 mm

E-no - MP-no 154Z4

Industrial ladder with thicker sheet metal and higher load-bearing capacity. The cable ladder is made of a zinc-magnesium alloy ( $25 \mu m$ ), suitable for environmental class max C4. The advantage of this material is that it self-heals, for example when cut, and is a more durable alternative to traditional hot-dip galvanising. This model features flat closed-rung steps with a centre-to-centre distance of 250 mm. The perforated sides allow branches, angle brackets, etc. to be fitted. Furthermore, the profile shape allows the use of cables up to 19 mm in diameter over 98% of the width of the ladder. Ultimate failure load: more than or equal to 1.7 times the maximum load.