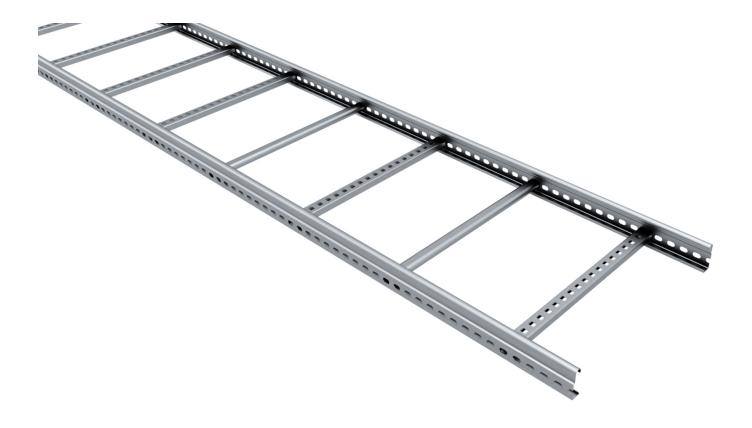

## Cable ladder 6 m 400 mm

E-no — MP-no 154PZ4

Industrial ladder with higher load-bearing capacity. Made from a zinc-magnesium alloy (25  $\mu$ m) and suitable for environmental class up to C4. The advantage of this material is its self-healing properties, for instance, when cut. This model features perforated-rung steps with a center-to-center distance of 250 mm (the second and fourth rung in each end is closed). The perforated side allows for the installation of branches, angle brackets, etc. Additionally, the profile shape enables cables up to 19 mm in diameter to utilize over 98% of the width of the steps. Breaking load: greater than or equal to 1.7 times the maximum load.