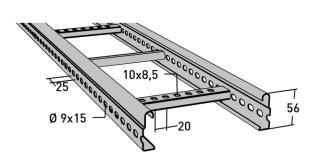

## Cable ladder 6 m 400 mm

E-no — MP-no 154PZ4

Industrial ladder with higher load-bearing capacity. Made from a zinc-magnesium alloy (25  $\mu$ m) and suitable for environmental class up to C4. The advantage of this material is its self-healing properties, for instance, when cut. This model features perforated-rung steps with a center-to-center distance of 250 mm (the second and fourth rung in each end is closed). The perforated side allows for the installation of branches, angle brackets, etc. Additionally, the profile shape enables cables up to 19 mm in diameter to utilize over 98% of the width of the steps. Breaking load: greater than or equal to 1.7 times the maximum load.

## **Product details**

| E-no               | MP-no          | EAN                     |
|--------------------|----------------|-------------------------|
|                    | 154PZ4         | 7394333047287           |
| Dimensions (dxwxh) | Weight kg      | Surface                 |
| 6000x400x56        | 15.3           | <b>Z4</b>               |
| Environment class  | Package pieces | Climate impact (kgCo2e) |
| C/ <sub>4</sub>    | 10             | <b>/1 00</b>            |