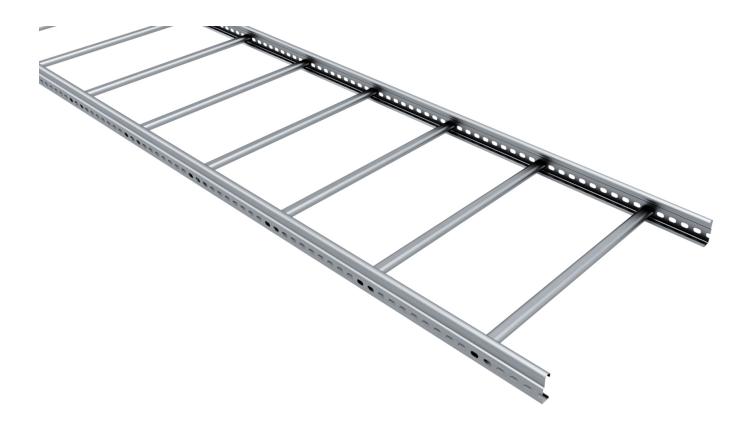

## Cable ladder 6 m 500 mm

E-no — MP-no 155Z4

Industrial ladder with thicker sheet metal and higher load-bearing capacity. The cable ladder is made of a zinc-magnesium alloy ( $25 \mu m$ ), suitable for environmental class max C4. The advantage of this material is that it self-heals, for example when cut, and is a more durable alternative to traditional hot-dip galvanising. This model features flat closed-rung steps with a centre-to-centre distance of 250 mm. The perforated sides allow branches, angle brackets, etc. to be fitted. Furthermore, the profile shape allows the use of cables up to 19 mm in diameter over 98% of the width of the ladder. Ultimate failure load: more than or equal to 1.7 times the maximum load.