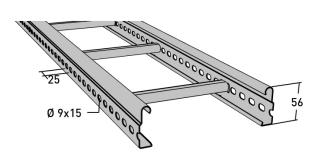

## Cable ladder 6 m 500 mm

E-no — MP-no 155Z4

Industrial ladder with thicker sheet metal and higher load-bearing capacity. The cable ladder is made of a zinc-magnesium alloy ( $25 \mu m$ ), suitable for environmental class max C4. The advantage of this material is that it self-heals, for example when cut, and is a more durable alternative to traditional hot-dip galvanising. This model features flat closed-rung steps with a centre-to-centre distance of 250 mm. The perforated sides allow branches, angle brackets, etc. to be fitted. Furthermore, the profile shape allows the use of cables up to 19 mm in diameter over 98% of the width of the ladder. Ultimate failure load: more than or equal to 1.7 times the maximum load.

## **Product details**

| E-no               | MP-no          | EAN                     |
|--------------------|----------------|-------------------------|
|                    | 155Z <b>4</b>  | 7394333047409           |
| Dimensions (dxwxh) | Weight kg      | Surface                 |
| 6000x500x56        | 16.1           | <b>Z4</b>               |
| Environment class  | Package pieces | Climate impact (kgCo2e) |
| C4                 | 10             | 43.15                   |