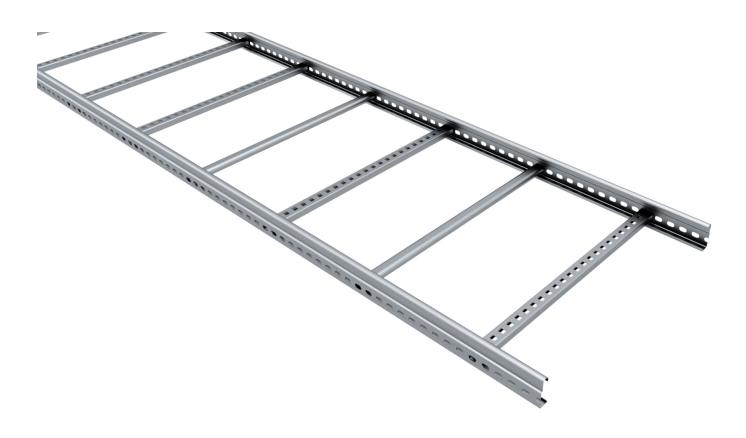

# Cable ladder 6 m 500 mm

E-no – MP-no 155PZ4

Industrial ladder with higher load-bearing capacity. Made from a zinc-magnesium alloy (25  $\mu$ m) and suitable for environmental class up to C4. The advantage of this material is its self-healing properties, for instance, when cut. This model features perforated-rung steps with a center-to-center distance of 250 mm (the second and fourth rung in each end is closed). The perforated side allows for the installation of branches, angle brackets, etc. Additionally, the profile shape enables cables up to 19 mm in diameter to utilize over 98% of the width of the steps. Breaking load: greater than or equal to 1.7 times the maximum load.