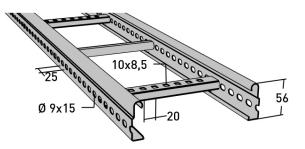

# Cable ladder 6 m 500 mm

E-no – MP-no 155PZ4

Industrial ladder with higher load-bearing capacity. Made from a zinc-magnesium alloy (25  $\mu$ m) and suitable for environmental class up to C4. The advantage of this material is its self-healing properties, for instance, when cut. This model features perforated-rung steps with a center-to-center distance of 250 mm (the second and fourth rung in each end is closed). The perforated side allows for the installation of branches, angle brackets, etc. Additionally, the profile shape enables cables up to 19 mm in diameter to utilize over 98% of the width of the steps. Breaking load: greater than or equal to 1.7 times the maximum load.

#### 6000x500x56

Environment class

**C4** 

MP-no