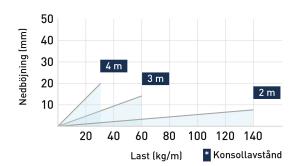

# Cable ladder 6 m 500 mm

E-no – MP-no 155PZ4

Industrial ladder with higher load-bearing capacity. Made from a zinc-magnesium alloy (25  $\mu$ m) and suitable for environmental class up to C4. The advantage of this material is its self-healing properties, for instance, when cut. This model features perforated-rung steps with a center-to-center distance of 250 mm (the second and fourth rung in each end is closed). The perforated side allows for the installation of branches, angle brackets, etc. Additionally, the profile shape enables cables up to 19 mm in diameter to utilize over 98% of the width of the steps. Breaking load: greater than or equal to 1.7 times the maximum load.