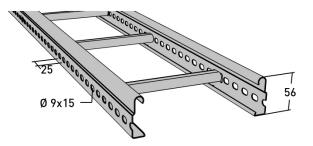

# Cable ladder 6 m 600 mm

E-no — MP-no 156Z4

Industrial ladder with thicker sheet metal and higher load-bearing capacity. The cable ladder is made of a zinc-magnesium alloy ( $25 \mu m$ ), suitable for environmental class max C4. The advantage of this material is that it self-heals, for example when cut, and is a more durable alternative to traditional hot-dip galvanising. This model features flat closed-rung steps with a centre-to-centre distance of 250 mm. The perforated sides allow branches, angle brackets, etc. to be fitted. Furthermore, the profile shape allows the use of cables up to 19 mm in diameter over 98% of the width of the ladder. Ultimate failure load: more than or equal to 1.7 times the maximum load.

#### 6000x600x56

Environment class

**C4** 

MP-no