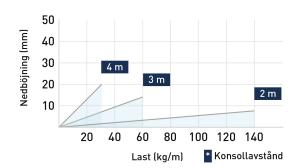

# Cable ladder 6 m 600 mm

E-no — MP-no 156Z4

Industrial ladder with thicker sheet metal and higher load-bearing capacity. The cable ladder is made of a zinc-magnesium alloy ( $25 \mu m$ ), suitable for environmental class max C4. The advantage of this material is that it self-heals, for example when cut, and is a more durable alternative to traditional hot-dip galvanising. This model features flat closed-rung steps with a centre-to-centre distance of 250 mm. The perforated sides allow branches, angle brackets, etc. to be fitted. Furthermore, the profile shape allows the use of cables up to 19 mm in diameter over 98% of the width of the ladder. Ultimate failure load: more than or equal to 1.7 times the maximum load.