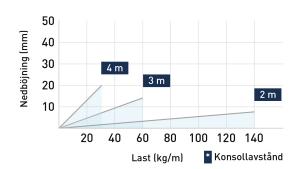

# Cable ladder 6 m 600 mm

E-no – MP-no 156PZ4

Industrial ladder with higher load-bearing capacity. Made from a zinc-magnesium alloy (25  $\mu$ m) and suitable for environmental class up to C4. The advantage of this material is its self-healing properties, for instance, when cut. This model features perforated-rung steps with a center-to-center distance of 250 mm (the second and fourth rung in each end is closed). The perforated side allows for the installation of branches, angle brackets, etc. Additionally, the profile shape enables cables up to 19 mm in diameter to utilize over 98% of the width of the steps. Breaking load: greater than or equal to 1.7 times the maximum load.