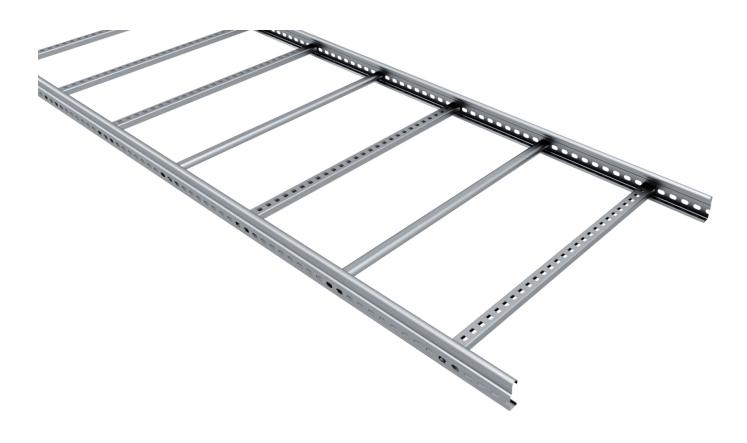

# Cable ladder 6 m 600 mm

E-no – MP-no 156PZ4

Industrial ladder with higher load-bearing capacity. Made from a zinc-magnesium alloy (25  $\mu$ m) and suitable for environmental class up to C4. The advantage of this material is its self-healing properties, for instance, when cut. This model features perforated-rung steps with a center-to-center distance of 250 mm (the second and fourth rung in each end is closed). The perforated side allows for the installation of branches, angle brackets, etc. Additionally, the profile shape enables cables up to 19 mm in diameter to utilize over 98% of the width of the steps. Breaking load: greater than or equal to 1.7 times the maximum load.