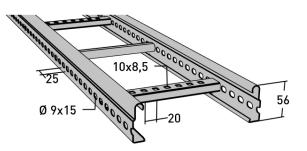

# Cable ladder 6 m 600 mm

E-no – MP-no 156PZ4

Industrial ladder with higher load-bearing capacity. Made from a zinc-magnesium alloy (25  $\mu$ m) and suitable for environmental class up to C4. The advantage of this material is its self-healing properties, for instance, when cut. This model features perforated-rung steps with a center-to-center distance of 250 mm (the second and fourth rung in each end is closed). The perforated side allows for the installation of branches, angle brackets, etc. Additionally, the profile shape enables cables up to 19 mm in diameter to utilize over 98% of the width of the steps. Breaking load: greater than or equal to 1.7 times the maximum load.

#### 6000x600x56

Environment class

**C4** 

MP-no