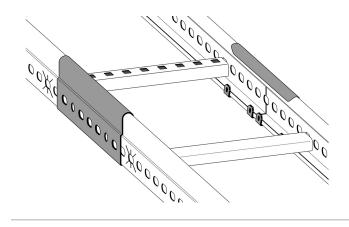

# Ladder splice

E-no — MP-no 107Z4

External ladder splice for splicing cable ladders (not reinforced). The splice is made of a zincmagnesium alloy ( $25 \mu$ m) and is suitable for environmental class max C4. The advantage of this material is that it self-heals, for example when cut, and is a more durable alternative to traditional hot-dip galvanising. Fixing can be done easily by folding up the tongues around the side of the rungs, or with bolt set M8x16. Meets requirements for equipotential bonding according to SS-EN 61537:2007.