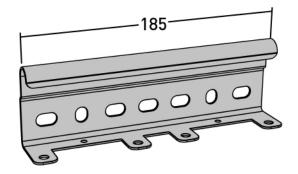

# Ladder splice

E-no — MP-no 107Z4

External ladder splice for splicing cable ladders (not reinforced). The splice is made of a zincmagnesium alloy ( $25 \mu$ m) and is suitable for environmental class max C4. The advantage of this material is that it self-heals, for example when cut, and is a more durable alternative to traditional hot-dip galvanising. Fixing can be done easily by folding up the tongues around the side of the rungs, or with bolt set M8x16. Meets requirements for equipotential bonding according to SS-EN 61537:2007.

# **Product details**

E-no

Dimensions (dxwxh)

#### 185x35x60

Environment class

**C4** 

MP-no

## 107Z4

Weight kg

## 0.17

Package pieces

10

#### EAN

### 7394333047560

Surface

### Ζ4

Climate impact (kgCo2e)

0.46