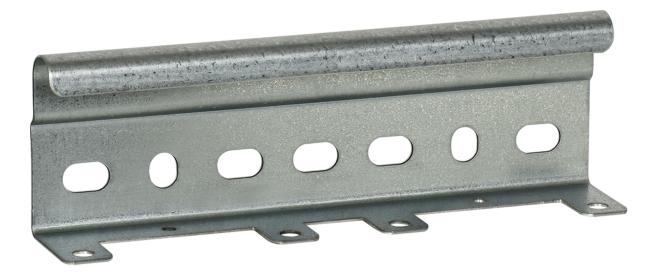

# Ladder splice

E-no — MP-no 107Z4

External ladder splice for splicing cable ladders (not reinforced). The splice is made of a zincmagnesium alloy ( $25 \mu$ m) and is suitable for environmental class max C4. The advantage of this material is that it self-heals, for example when cut, and is a more durable alternative to traditional hot-dip galvanising. Fixing can be done easily by folding up the tongues around the side of the rungs, or with bolt set M8x16. Meets requirements for equipotential bonding according to SS-EN 61537:2007.