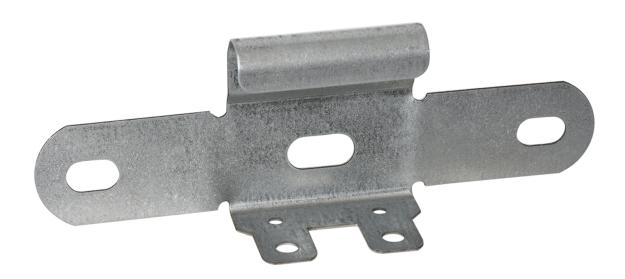

## Universal link

E-no — MP-no 114Z4

Universal link for splicing cable ladders (not reinforced). Can be used as a level link, a connection to another ladder or to make a T-branch. The universal link is made of a zinc-magnesium alloy (25  $\mu$ m) and is suitable for environmental class max C4. The advantage of this material is that it self-heals, for example when cut, and is a more durable alternative to traditional hot-dip galvanising. Fixing can be done easily by folding up the tongues around the side of the rungs, or with bolt set M8x16. Meets requirements for equipotential bonding according to SS-EN 61537:2007.