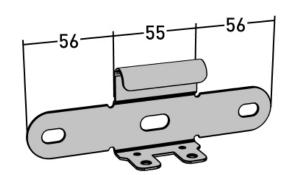

## **Product details**

| E-no               | MP-no          | EAN                     |
|--------------------|----------------|-------------------------|
|                    | 114Z4          | 7394333047850           |
| Dimensions (dxwxh) | Weight kg      | Surface                 |
| 167x35x59          | 0.08           | <b>Z4</b>               |
| Environment class  | Package pieces | Climate impact (kgCo2e) |
| C4                 | 10             | 0.21                    |