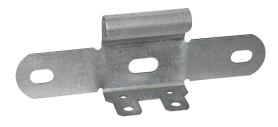

## Universal link

E-no — MP-no 114Z4

Universal link for splicing cable ladders (not reinforced). Can be used as a level link, a connection to another ladder or to make a T-branch. The universal link is made of a zinc-magnesium alloy (25  $\mu$ m) and is suitable for environmental class max C4. The advantage of this material is that it self-heals, for example when cut, and is a more durable alternative to traditional hot-dip galvanising. Fixing can be done easily by folding up the tongues around the side of the rungs, or with bolt set M8x16. Meets requirements for equipotential bonding according to SS-EN 61537:2007.