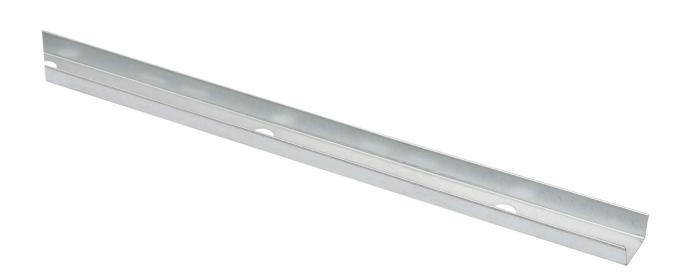

## Telecom channel perforated 3 m 50 mm

E-no — MP-no 138Z4

Telecom channel for separation of power/telephone cables for use with cable ladder or wire mesh tray outdoors. The telecom channel is made of a zinc-magnesium alloy (25  $\mu$ m) and is suitable for environmental class max C4. The advantage of this material is that it self-heals, for example when cut, and is a more durable alternative to traditional hot-dip galvanising. The large holes can be fitted with a 23 mm diameter rubber sleeve to prevent damage to cables (see E-no list 14).