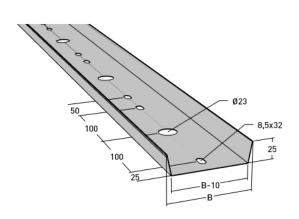

## Telecom channel perforated 3 m 50 mm

E-no — MP-no 138Z4

Telecom channel for separation of power/telephone cables for use with cable ladder or wire mesh tray outdoors. The telecom channel is made of a zinc-magnesium alloy (25  $\mu$ m) and is suitable for environmental class max C4. The advantage of this material is that it self-heals, for example when cut, and is a more durable alternative to traditional hot-dip galvanising. The large holes can be fitted with a 23 mm diameter rubber sleeve to prevent damage to cables (see E-no list 14).

## **Product details**

| E-no               | MP-no          | EAN                     |
|--------------------|----------------|-------------------------|
|                    | 138Z <b>4</b>  | 7394333047980           |
| Dimensions (dxwxh) | Weight kg      | Surface                 |
| 3000x52x25         | 1.3            | <b>Z4</b>               |
| Environment class  | Package pieces | Climate impact (kgCo2e) |
| C4                 | 10             | 3.48                    |