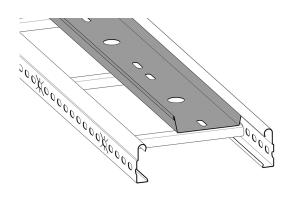

## Telecom channel perforated 3 m 50 mm

E-no — MP-no 138Z4

Telecom channel for separation of power/telephone cables for use with cable ladder or wire mesh tray outdoors. The telecom channel is made of a zinc-magnesium alloy (25  $\mu$ m) and is suitable for environmental class max C4. The advantage of this material is that it self-heals, for example when cut, and is a more durable alternative to traditional hot-dip galvanising. The large holes can be fitted with a 23 mm diameter rubber sleeve to prevent damage to cables (see E-no list 14).