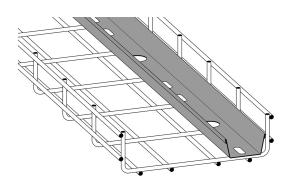

## Telecom channel perforated 3 m 50 mm

E-no — MP-no 138Z4

Telecom channel for separation of power/telephone cables for use with cable ladder or wire mesh tray outdoors. The telecom channel is made of a zinc-magnesium alloy (25  $\mu$ m) and is suitable for environmental class max C4. The advantage of this material is that it self-heals, for example when cut, and is a more durable alternative to traditional hot-dip galvanising. The large holes can be fitted with a 23 mm diameter rubber sleeve to prevent damage to cables (see E-no list 14).

## **Product details**

| E-no               | MP-no          | EAN                     |
|--------------------|----------------|-------------------------|
|                    | 138Z <b>4</b>  | 7394333047980           |
| Dimensions (dxwxh) | Weight kg      | Surface                 |
| 3000x52x25         | 1.3            | <b>Z4</b>               |
| Environment class  | Package pieces | Climate impact (kgCo2e) |
| C4                 | 10             | 3.48                    |