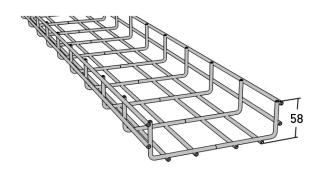

## **Product details**

| E-no               | MP-no          | EAN                     |
|--------------------|----------------|-------------------------|
|                    | 719S3          | 7394333048659           |
| Dimensions (dxwxh) | Weight kg      | Surface                 |
| 3000x55x58         | 2.2            | Pre-galvanised wire     |
| Environment class  | Package pieces | Climate impact (kgCo2e) |
| C2                 | 6              | 5.94                    |