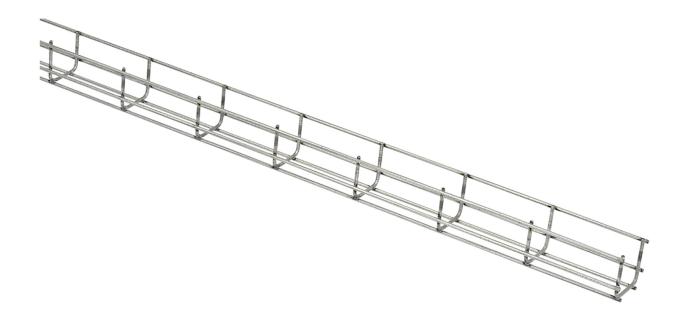

## Wire mesh tray 3 m 55 mm

E-no — MP-no 719S3

Wire mesh tray in a "light" version with thinner wires. The diameter of the wires is 4 mm. The ladder is made of pre-galvanised steel and is suitable for environmental class max C1. The ladders are treated before welding so they may feel a little sooty around the welds but this will heal over time. All accessories intended for wire mesh trays also fit the "light" version. Meets the requirements for lightweight cable ladders according to EL-AMA. Can be ordered painted in any colour.