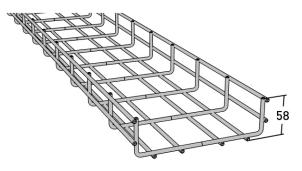

# Wire mesh tray 3 m 75 mm

E-no - MP-no 720S3

Wire mesh tray in a "light" version with thinner wires. The diameter of the wires is 4 mm. The ladder is made of pre-galvanised steel and is suitable for environmental class max C1. The ladders are treated before welding so they may feel a little sooty around the welds but this will heal over time. All accessories intended for wire mesh trays also fit the "light" version. Meets the requirements for lightweight cable ladders according to EL-AMA. Can be ordered painted in any colour.

# **Product details**

#### E-no

Dimensions (dxwxh)

#### 3000x75x58

Environment class

**C2** 

MP-no

## 720S3

Weight kg

## 2.22

6

Package pieces

EAN

#### 7394333048789

Surface

## Pre-galvanised wire

Climate impact (kgCo2e)

5.99