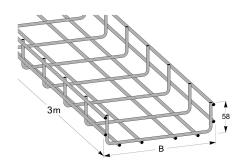

## **Product details**

| E-no               | MP-no          | EAN                     |
|--------------------|----------------|-------------------------|
|                    | <b>722S3</b>   | 7394333048819           |
| Dimensions (dxwxh) | Weight kg      | Surface                 |
| 3000x120x58        | 2.4            | Pre-galvanised wire     |
| Environment class  | Package pieces | Climate impact (kgCo2e) |
| C2                 | 6              | 6.48                    |