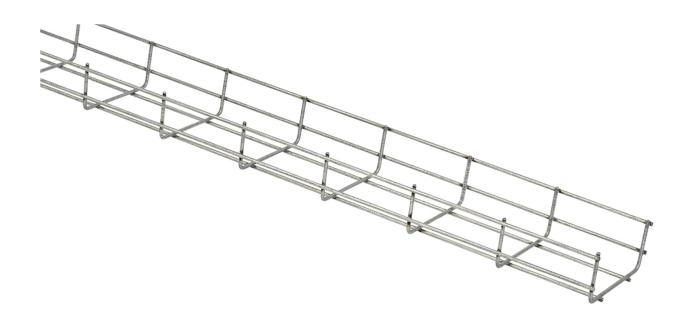

## Wire mesh tray 3 m 120 mm

E-no — MP-no 722S3

Wire mesh tray in a ôlightö version with thinner wires. The diameter of the wires is 4 mm. The ladder is made of pre-galvanised steel and is suitable for environmental class max C1. The ladders are treated before welding so they may feel a little sooty around the welds but this will heal over time. All accessories intended for wire mesh trays also fit the ôlightö version. Meets the requirements for lightweight cable ladders according to EL-AMA. Can be ordered painted in any colour.