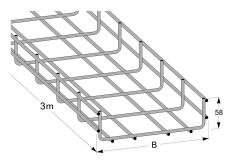

#### 3000x200x58

Environment class

**C2** 

MP-no

## 723S3

Weight kg

3.3

4

Package pieces

EAN