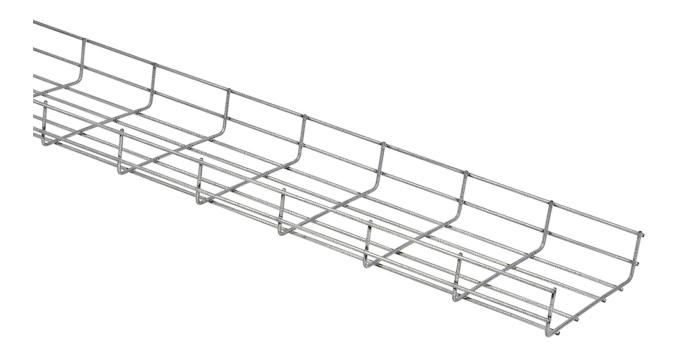

# Wire mesh tray 3 m 200 mm

E-no - MP-no 723S3

Wire mesh tray in a ôlightö version with thinner wires. The diameter of the wires is 4 mm. The ladder is made of pre-galvanised steel and is suitable for environmental class max C1. The ladders are treated before welding so they may feel a little sooty around the welds but this will heal over time. All accessories intended for wire mesh trays also fit the ôlightö version. Meets the requirements for lightweight cable ladders according to EL-AMA. Can be ordered painted in any colour.