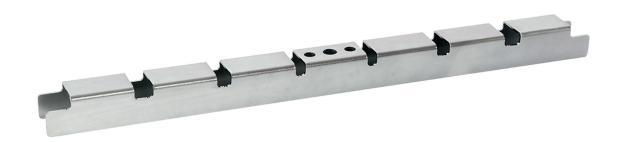

## Support for wire mesh yoke 500-600 mm

E-no — MP-no 767E

Support for wire mesh yoke used together with MP-757. The support is made of electrogalvanised steel (10  $\mu$ m) and is suitable for environmental class max C1. Mainly used for 500–600 mm width wire mesh trays to prevent bending under larger loads. The support is bolted to the support yoke with assembly bolt M8x16 mm (11 157 11) after the wire mesh tray has been fitted to the support yoke.