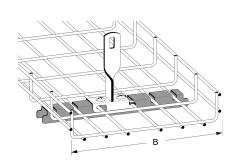

## Support for wire mesh yoke 500-600 mm

E-no — MP-no 767E

Support for wire mesh yoke used together with MP-757. The support is made of electrogalvanised steel (10  $\mu$ m) and is suitable for environmental class max C1. Mainly used for 500–600 mm width wire mesh trays to prevent bending under larger loads. The support is bolted to the support yoke with assembly bolt M8x16 mm (11 157 11) after the wire mesh tray has been fitted to the support yoke.