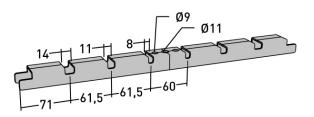

## **Product details**

| E-no               | MP-no          | EAN                      |
|--------------------|----------------|--------------------------|
|                    | 767E           | 7394333049045            |
| Dimensions (dxwxh) | Weight kg      | Surface                  |
| 448x31x30          | 0.51           | Electro-galvanized 10 µm |
| Environment class  | Package pieces | Climate impact (kgCo2e)  |
| C1                 | 10             | 1.37                     |