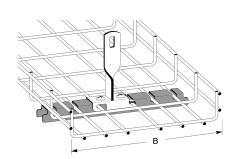

## Support for wire mesh yoke 500-600 mm

E-no — MP-no 767R

Support for wire mesh yoke used together with MP-757. The support is made of acid-resistant steel and is suitable for environmental class max C5-M. Mainly used for 500–600 mm width wire mesh trays to prevent bending under larger loads. The support is bolted to the support yoke with assembly bolt M8x16 mm (11 157 80) after the wire mesh tray has been fitted to the support yoke.