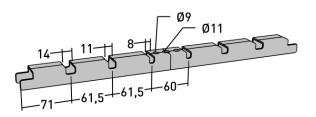

## **Product details**

| E-no               | MP-no          | EAN                     |
|--------------------|----------------|-------------------------|
|                    | 767R           | 7394333049175           |
| Dimensions (dxwxh) | Weight kg      | Surface                 |
| 448x31x30          | 0.51           | Acid resistant 316L     |
| Environment class  | Package pieces | Climate impact (kgCo2e) |
| C5-M               | 10             | 2.34                    |