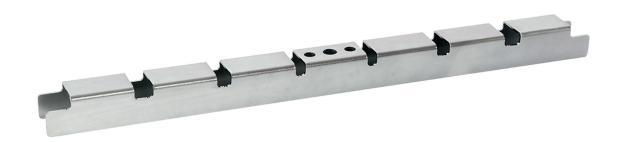

## Support for wire mesh yoke 500-600 mm

E-no — MP-no 767R

Support for wire mesh yoke used together with MP-757. The support is made of acid-resistant steel and is suitable for environmental class max C5-M. Mainly used for 500–600 mm width wire mesh trays to prevent bending under larger loads. The support is bolted to the support yoke with assembly bolt M8x16 mm (11 157 80) after the wire mesh tray has been fitted to the support yoke.