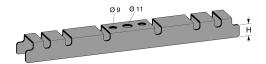

# Support for wire mesh yoke 500-600 mm

E-no – MP-no 767Z

Support for wire mesh yoke used together with MP-757. The support is made of hot-dip galvanised steel ( $60 \mu m$ ) and is suitable for environmental class max C4. Mainly used for 500–600 mm width wire mesh trays to prevent bending under larger loads. The support is bolted to the support yoke with assembly bolt M8x16 mm (11 156 80) after the wire mesh tray has been fitted to the support yoke.

## **Product details**

#### E-no

Dimensions (dxwxh)

#### 448x31x30

Environment class

**C4** 

MP-no

## 767Z

Weight kg

## 0.51

Package pieces

#### 10

EAN

### 7394333049205

Surface

# Hot-dip galvanized 60 µm

Climate impact (kgCo2e)

1.44