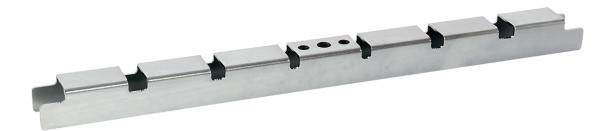

# Support for wire mesh yoke 500-600 mm

E-no – MP-no 767Z

Support for wire mesh yoke used together with MP-757. The support is made of hot-dip galvanised steel ( $60 \mu m$ ) and is suitable for environmental class max C4. Mainly used for 500–600 mm width wire mesh trays to prevent bending under larger loads. The support is bolted to the support yoke with assembly bolt M8x16 mm (11 156 80) after the wire mesh tray has been fitted to the support yoke.