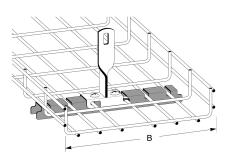

# Support for wire mesh yoke 500-600 mm

E-no – MP-no 767Z

Support for wire mesh yoke used together with MP-757. The support is made of hot-dip galvanised steel ( $60 \mu m$ ) and is suitable for environmental class max C4. Mainly used for 500–600 mm width wire mesh trays to prevent bending under larger loads. The support is bolted to the support yoke with assembly bolt M8x16 mm (11 156 80) after the wire mesh tray has been fitted to the support yoke.