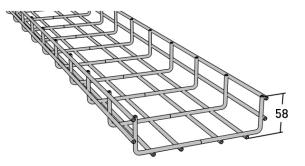

# Wire mesh tray 55 mm

E-no — MP-no 719Z4

Wire mesh tray for flexible installations. The diameter of the wires is 4 mm. The wire mesh tray is made of a zinc-magnesium alloy ( $25 \mu m$ ) and is suitable for environmental class max C4. The advantage of this material is that it self-heals, for example when cut, and is a more durable alternative to traditional hot-dip galvanising. Several of the accessories are shared with the rest of the MP range. Can be ordered in any painted colour.

## **Product details**

#### E-no

Dimensions (dxwxh)

#### 2500x55x58

Environment class

C4

MP-no

## 719Z4

Weight kg

## 1.83

6

Package pieces

EAN

#### 7394333049472

Surface

### **Z4**

Climate impact (kgCo2e)

4.94