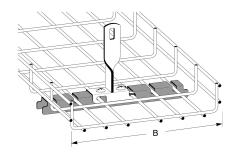

## Support for wire mesh yoke 300-400 mm

E-no - MP-no 758V

White-painted support for wire mesh yoke used together with MP-757. The support is made of powder-coated steel and is suitable for environmental class max C2. Mainly used for 300-400 mm width wire mesh trays to prevent bending under larger loads. The support is bolted to the support yoke with assembly bolt M8x16 mm (11 157 11) after the wire mesh tray has been fitted to the support yoke.