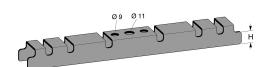

## Support for wire mesh yoke 300-400 mm

E-no - MP-no 758V

White-painted support for wire mesh yoke used together with MP-757. The support is made of powder-coated steel and is suitable for environmental class max C2. Mainly used for 300-400 mm width wire mesh trays to prevent bending under larger loads. The support is bolted to the support yoke with assembly bolt M8x16 mm (11 157 11) after the wire mesh tray has been fitted to the support yoke.

## **Product details**

| E-no               | MP-no          | EAN                     |
|--------------------|----------------|-------------------------|
|                    | 758V           | 7394333050423           |
| Dimensions (dxwxh) | Weight kg      | Surface                 |
| 250x31x23          | 0.23           | White                   |
| Environment class  | Package pieces | Climate impact (kgCo2e) |
| C2                 | 10             | n 59                    |