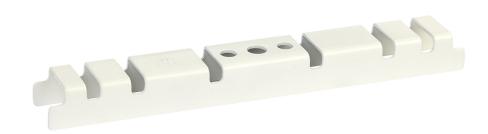

## Support for wire mesh yoke 300-400 mm

E-no - MP-no 758V

White-painted support for wire mesh yoke used together with MP-757. The support is made of powder-coated steel and is suitable for environmental class max C2. Mainly used for 300-400 mm width wire mesh trays to prevent bending under larger loads. The support is bolted to the support yoke with assembly bolt M8x16 mm (11 157 11) after the wire mesh tray has been fitted to the support yoke.