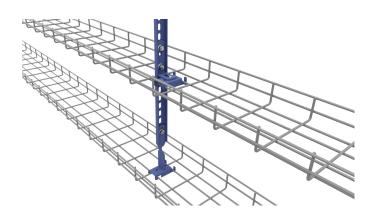

## Support yoke wire mesh tray 120-600 mm

E-no - MP-no 757V

White-painted support yoke for wire mesh trays intended for widths 120-600 mm. The support yoke is made of powder-coated steel and is suitable for environmental class max C2. When mounting wire mesh trays in widths 300-600 mm, the support yoke can be supplemented with support to prevent the edges from bending down (11 166.69/11.166.76). Maximum load 80 kg. Ultimate failure load: 1.7 times the maximum load.