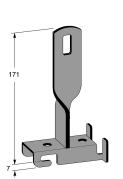

## Support yoke wire mesh tray 120-600 mm

E-no - MP-no 757V

White-painted support yoke for wire mesh trays intended for widths 120-600 mm. The support yoke is made of powder-coated steel and is suitable for environmental class max C2. When mounting wire mesh trays in widths 300-600 mm, the support yoke can be supplemented with support to prevent the edges from bending down (11 166.69/11.166.76). Maximum load 80 kg. Ultimate failure load: 1.7 times the maximum load.

## **Product details**

E-no MP-no EAN **757V** 7394333050553 Dimensions (dxwxh) Weight kg Surface 75x55x178 0.22 White Climate impact (kgCo2e) Environment class Package pieces C2

10

0.57