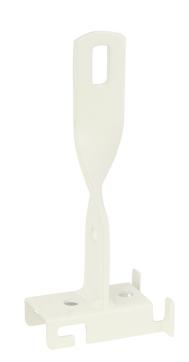

## Support yoke wire mesh tray 120-600 mm

E-no - MP-no 757V

White-painted support yoke for wire mesh trays intended for widths 120-600 mm. The support yoke is made of powder-coated steel and is suitable for environmental class max C2. When mounting wire mesh trays in widths 300-600 mm, the support yoke can be supplemented with support to prevent the edges from bending down (11 166.69/11.166.76). Maximum load 80 kg. Ultimate failure load: 1.7 times the maximum load.

## **Product details**

E-no MP-no EAN **757V** 7394333050553 Dimensions (dxwxh) Weight kg Surface 75x55x178 0.22 White Climate impact (kgCo2e) Environment class Package pieces C2

10

0.57