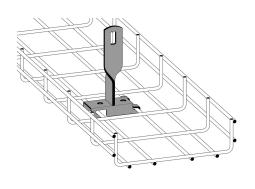

## Support yoke wire mesh tray 120-600 mm

E-no - MP-no 757V

White-painted support yoke for wire mesh trays intended for widths 120-600 mm. The support yoke is made of powder-coated steel and is suitable for environmental class max C2. When mounting wire mesh trays in widths 300-600 mm, the support yoke can be supplemented with support to prevent the edges from bending down (11 166.69/11.166.76). Maximum load 80 kg. Ultimate failure load: 1.7 times the maximum load.

## **Product details**

E-no MP-no EAN **757V** 7394333050553 Dimensions (dxwxh) Weight kg Surface 75x55x178 0.22 White Climate impact (kgCo2e) Environment class Package pieces C2

10

0.57