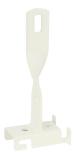

## Support yoke wire mesh tray 120-600 mm

E-no - MP-no 757V

White-painted support yoke for wire mesh trays intended for widths 120-600 mm. The support yoke is made of powder-coated steel and is suitable for environmental class max C2. When mounting wire mesh trays in widths 300-600 mm, the support yoke can be supplemented with support to prevent the edges from bending down (11 166.69/11.166.76). Maximum load 80 kg. Ultimate failure load: 1.7 times the maximum load.

## **Product details**

E-no MP-no EAN **757V** 7394333050553 Dimensions (dxwxh) Weight kg Surface 75x55x178 0.22 White Climate impact (kgCo2e) Environment class Package pieces C2

10

0.57