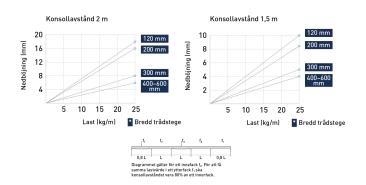

# Wire mesh tray 75 mm

E-no — MP-no 720Z4

Wire mesh tray for flexible installations. The diameter of the wires is 4 mm. The wire mesh tray is made of a zinc-magnesium alloy ( $25 \mu m$ ) and is suitable for environmental class max C4. The advantage of this material is that it self-heals, for example when cut, and is a more durable alternative to traditional hot-dip galvanising. Several of the accessories are shared with the rest of the MP range. Can be ordered in any painted colour.

## **Product details**

#### E-no

Dimensions (dxwxh)

#### 2500x75x58

Environment class

**C4** 

MP-no

## 720Z4

Weight kg

2

Package pieces

#### 6

#### EAN

## 7394333050720

Surface

## **Z4**

Climate impact (kgCo2e)

## 5.40