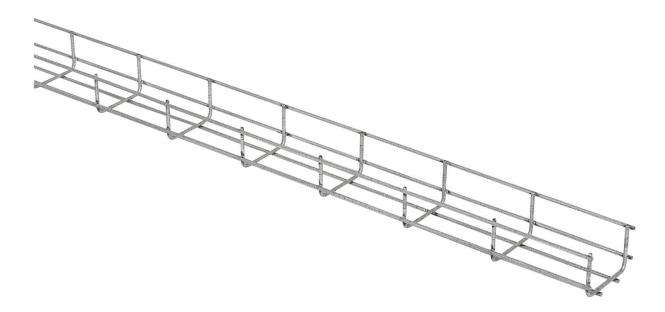

# Wire mesh tray 75 mm

E-no — MP-no 720Z4

Wire mesh tray for flexible installations. The diameter of the wires is 4 mm. The wire mesh tray is made of a zinc-magnesium alloy ( $25 \mu m$ ) and is suitable for environmental class max C4. The advantage of this material is that it self-heals, for example when cut, and is a more durable alternative to traditional hot-dip galvanising. Several of the accessories are shared with the rest of the MP range. Can be ordered in any painted colour.