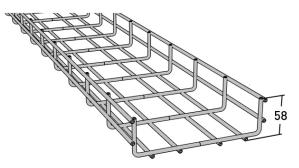

# Wire mesh tray 75 mm

E-no — MP-no 720Z4

Wire mesh tray for flexible installations. The diameter of the wires is 4 mm. The wire mesh tray is made of a zinc-magnesium alloy ( $25 \mu m$ ) and is suitable for environmental class max C4. The advantage of this material is that it self-heals, for example when cut, and is a more durable alternative to traditional hot-dip galvanising. Several of the accessories are shared with the rest of the MP range. Can be ordered in any painted colour.

#### 2500x75x58

Environment class

**C4** 

MP-no