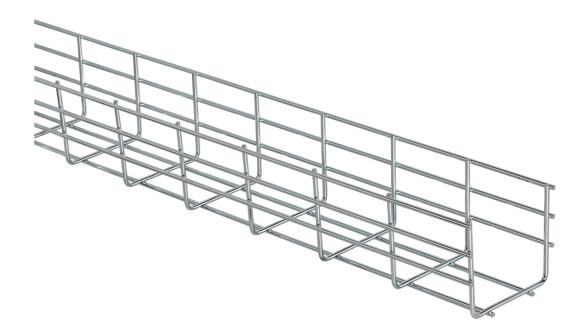

## Wire mesh tray H=110 mm 120 mm

E-no — MP-no 722HE

Wire mesh tray for flexible installations. The diameter of the wires is 5 mm. A taller variant with 110 mm high sides, for when a little more space is required. The accessories are the same as for the lower model. The wire mesh tray is made of galvanised steel (10  $\mu$ m) and is suitable for environmental class max C1. Several of the accessories are shared with the rest of the MP range. Can be ordered in any painted colour.

## **Product details**

| E-no               | MP-no          | EAN                      |
|--------------------|----------------|--------------------------|
|                    | 722HE          | 7394333050980            |
| Dimensions (dxwxh) | Weight kg      | Surface                  |
| 2500x120x109       | 3.9            | Electro-galvanized 10 µm |
| Environment class  | Package pieces | Climate impact (kgCo2e)  |
| C1                 | 4              | 10.57                    |