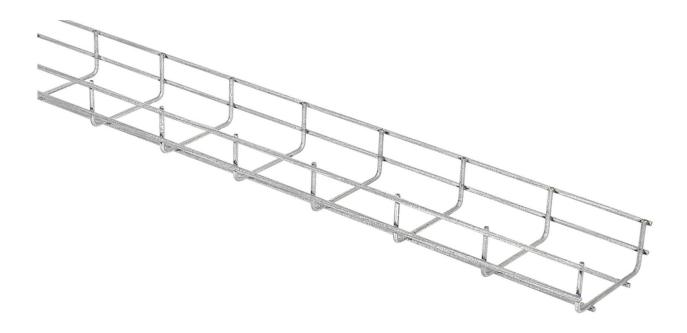

## Wire mesh tray 120 mm

E-no — MP-no 722Z4

Wire mesh tray for flexible installations. The diameter of the wires is 5 mm. A taller variant with 110 mm high sides, for when a little more space is required. The accessories are the same as for the lower model. The wire mesh tray is made of a zinc-magnesium alloy (25  $\mu$ m) and is suitable for environmental class max C4. The advantage of this material is that it self-heals, for example when cut, and is a more durable alternative to traditional hot-dip galvanising. Several of the accessories are shared with the rest of the MP range. Can be ordered in any painted colour.