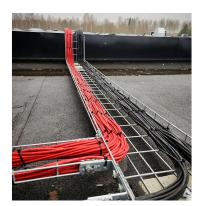

## Wire mesh tray 120 mm

E-no — MP-no 722Z4

Wire mesh tray for flexible installations. The diameter of the wires is 5 mm. A taller variant with 110 mm high sides, for when a little more space is required. The accessories are the same as for the lower model. The wire mesh tray is made of a zinc-magnesium alloy (25  $\mu$ m) and is suitable for environmental class max C4. The advantage of this material is that it self-heals, for example when cut, and is a more durable alternative to traditional hot-dip galvanising. Several of the accessories are shared with the rest of the MP range. Can be ordered in any painted colour.