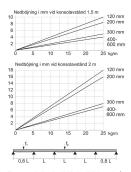

6

8.37

Diagrammet gäller för ett innerfack fr. – d v.s. alla fack utom de två yttersta. För att få samma lastvärde i ytterfacken fr. ska konsolavståndat vara 90 % av ett innerfack.