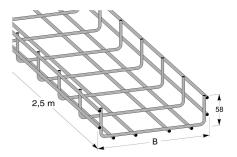

## **Product details**

E-no

MP-no

EAN

Dimensions (dxwxh)

722**Z**4

7394333051093

2500x120x58