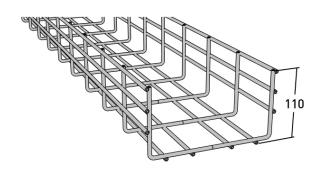

## **Product details**

E-no MP-no EAN 7394333051086

Dimensions (dxwxh) Weight kg Surface

2500x120x109 3.9 Z4

Environment class Climate impact (kgCo2e)

C4 10.53