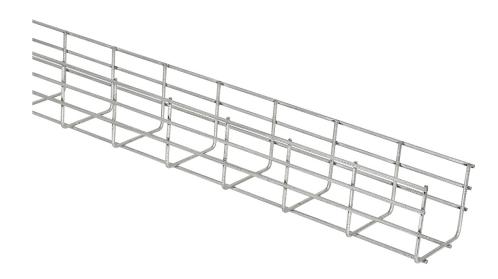

## Wire mesh tray H=110 mm 120 mm

E-no — MP-no 722HZ4

Wire mesh tray for flexible installations. The diameter of the wires is 4 mm. The wire mesh tray is made of a zinc-magnesium alloy (25  $\mu$ m) and is suitable for environmental class max C4. The advantage of this material is that it self-heals, for example when cut, and is a more durable alternative to traditional hot-dip galvanising. Several of the accessories are shared with the rest of the MP range. Can be ordered in any painted colour.