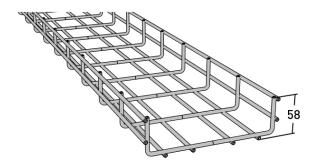

## **Product details**

E-no MP-no EAN

723Z4 7394333051383

Dimensions (dxwxh) Weight kg Surface

2500x200x58 4.2 Z4

Environment class Package pieces Climate impact (kgCo2e)

C4 4 11.34