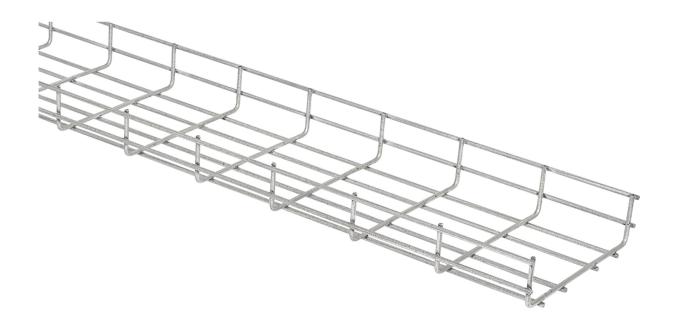

## Wire mesh tray 200 mm

E-no — MP-no 723Z4

Wire mesh tray for flexible installations. The diameter of the wires is 5 mm. The wire mesh tray is made of a zinc-magnesium alloy (25  $\mu$ m) and is suitable for environmental class max C4. The advantage of this material is that it self-heals, for example when cut, and is a more durable alternative to traditional hot-dip galvanising. Several of the accessories are shared with the rest of the MP range. Can be ordered in any painted colour.