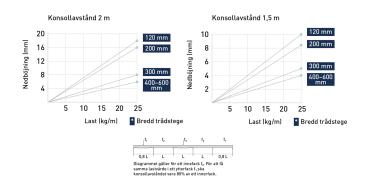

## Wire mesh tray 200 mm

E-no — MP-no 723Z4

Wire mesh tray for flexible installations. The diameter of the wires is 5 mm. The wire mesh tray is made of a zinc-magnesium alloy (25  $\mu$ m) and is suitable for environmental class max C4. The advantage of this material is that it self-heals, for example when cut, and is a more durable alternative to traditional hot-dip galvanising. Several of the accessories are shared with the rest of the MP range. Can be ordered in any painted colour.