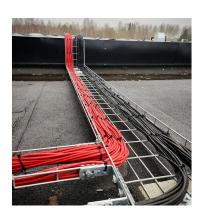

## Wire mesh tray 200 mm

E-no — MP-no 723Z4

Wire mesh tray for flexible installations. The diameter of the wires is 5 mm. The wire mesh tray is made of a zinc-magnesium alloy (25  $\mu$ m) and is suitable for environmental class max C4. The advantage of this material is that it self-heals, for example when cut, and is a more durable alternative to traditional hot-dip galvanising. Several of the accessories are shared with the rest of the MP range. Can be ordered in any painted colour.