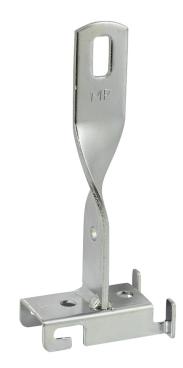

# Support yoke wire mesh tray 120-600 mm

E-no – MP-no 757Z

Support yoke for wire mesh trays intended for widths 120–600 mm. The support yoke is made of hot-dip galvanised steel ( $60 \mu m$ ) and is suitable for environmental class max C4. When mounting wire mesh trays in widths 300–600 mm, the support yoke can be supplemented with support to prevent the edges from bending down (11 166 74/11 166 75). Maximum load 80 kg. Ultimate failure load: 1.7 times the maximum load.

#### 75x55x178

Environment class

**C4** 

MP-no

### 757Z

Weight kg