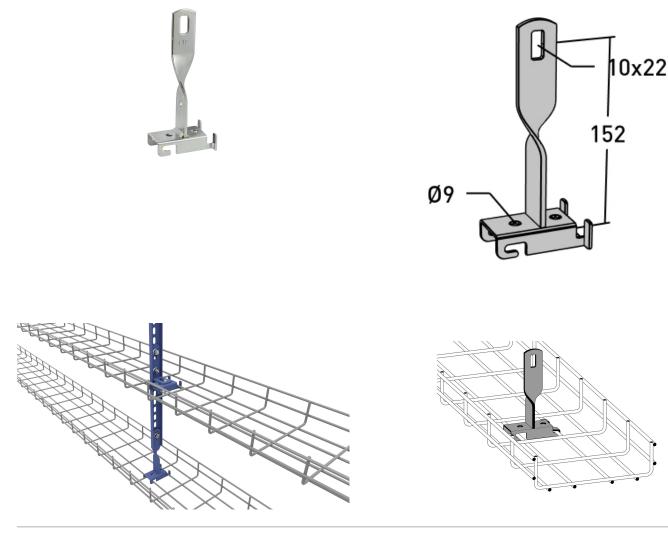

# Support yoke wire mesh tray 120-600 mm

E-no – MP-no 757Z

Support yoke for wire mesh trays intended for widths 120–600 mm. The support yoke is made of hot-dip galvanised steel ( $60 \mu m$ ) and is suitable for environmental class max C4. When mounting wire mesh trays in widths 300–600 mm, the support yoke can be supplemented with support to prevent the edges from bending down (11 166 74/11 166 75). Maximum load 80 kg. Ultimate failure load: 1.7 times the maximum load.

#### 75x55x178

Environment class

**C4** 

MP-no