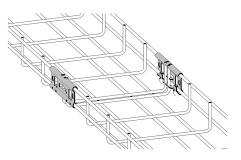

# Wire mesh tray splice

E-no – MP-no 730S

Splice piece for wire mesh trays. Simple assembly by folding the splice over the side of the ladder and then locking it with a polygrip or similar over the longitudinal rungs. Made of Sendzimir galvanised sheet ( $20 \mu m$ ) and suitable for environmental class max C2. If necessary, the splice can be locked with MP bolt set M8X16 (11 157 11). This can be used for wide ladders or when you want to strengthen the splice point. There are also holes for connecting potential equalisation screws or similar.