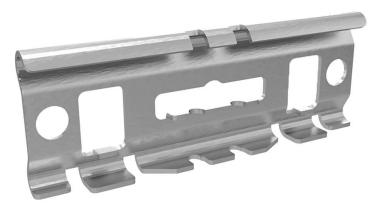

# Wire mesh tray splice

E-no – MP-no 730S

Splice piece for wire mesh trays. Simple assembly by folding the splice over the side of the ladder and then locking it with a polygrip or similar over the longitudinal rungs. Made of Sendzimir galvanised sheet ( $20 \mu m$ ) and suitable for environmental class max C2. If necessary, the splice can be locked with MP bolt set M8X16 (11 157 11). This can be used for wide ladders or when you want to strengthen the splice point. There are also holes for connecting potential equalisation screws or similar.