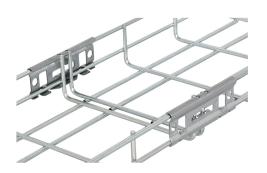

# Wire mesh tray splice

E-no – MP-no 730S

Splice piece for wire mesh trays. Simple assembly by folding the splice over the side of the ladder and then locking it with a polygrip or similar over the longitudinal rungs. Made of Sendzimir galvanised sheet ( $20 \mu m$ ) and suitable for environmental class max C2. If necessary, the splice can be locked with MP bolt set M8X16 (11 157 11). This can be used for wide ladders or when you want to strengthen the splice point. There are also holes for connecting potential equalisation screws or similar.