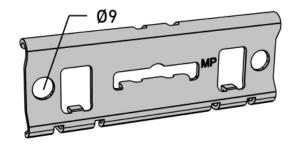

# Wire mesh tray splice

E-no – MP-no 730S

Splice piece for wire mesh trays. Simple assembly by folding the splice over the side of the ladder and then locking it with a polygrip or similar over the longitudinal rungs. Made of Sendzimir galvanised sheet ( $20 \mu m$ ) and suitable for environmental class max C2. If necessary, the splice can be locked with MP bolt set M8X16 (11 157 11). This can be used for wide ladders or when you want to strengthen the splice point. There are also holes for connecting potential equalisation screws or similar.

#### E-no

Dimensions (dxwxh)

#### 110x40x10

Environment class

**C2** 

MP-no