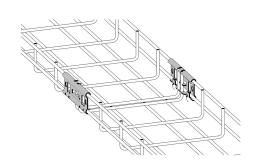

## Wire mesh tray splice

E-no — MP-no 730Z4

Splice piece for wire mesh trays. Simple assembly by folding the splice over the side of the ladder and then locking it with a polygrip or similar over the longitudinal rungs. Made of a zinc-magnesium alloy (25  $\mu$ m) and suitable for environmental class max C4. The advantage of this material is that it self-heals, for example when cut, and is a more durable alternative to traditional hot-dip galvanising. If necessary, the splice can be locked with MP bolt set M8X16 (11 156 80). This can be used for wide ladders or when you want to strengthen the splice point. There are also holes for connecting potential equalisation screws or similar.