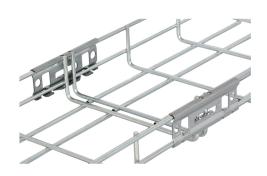

## Wire mesh tray splice

E-no — MP-no 730Z4

Splice piece for wire mesh trays. Simple assembly by folding the splice over the side of the ladder and then locking it with a polygrip or similar over the longitudinal rungs. Made of a zinc-magnesium alloy (25  $\mu$ m) and suitable for environmental class max C4. The advantage of this material is that it self-heals, for example when cut, and is a more durable alternative to traditional hot-dip galvanising. If necessary, the splice can be locked with MP bolt set M8X16 (11 156 80). This can be used for wide ladders or when you want to strengthen the splice point. There are also holes for connecting potential equalisation screws or similar.