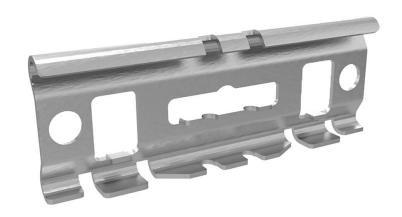

## Wire mesh tray splice

E-no — MP-no 730Z4

Splice piece for wire mesh trays. Simple assembly by folding the splice over the side of the ladder and then locking it with a polygrip or similar over the longitudinal rungs. Made of a zinc-magnesium alloy (25  $\mu$ m) and suitable for environmental class max C4. The advantage of this material is that it self-heals, for example when cut, and is a more durable alternative to traditional hot-dip galvanising. If necessary, the splice can be locked with MP bolt set M8X16 (11 156 80). This can be used for wide ladders or when you want to strengthen the splice point. There are also holes for connecting potential equalisation screws or similar.