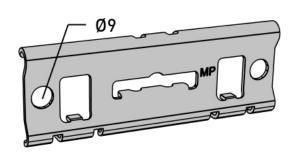

## Wire mesh tray splice

E-no — MP-no 730Z4

Splice piece for wire mesh trays. Simple assembly by folding the splice over the side of the ladder and then locking it with a polygrip or similar over the longitudinal rungs. Made of a zinc-magnesium alloy (25  $\mu$ m) and suitable for environmental class max C4. The advantage of this material is that it self-heals, for example when cut, and is a more durable alternative to traditional hot-dip galvanising. If necessary, the splice can be locked with MP bolt set M8X16 (11 156 80). This can be used for wide ladders or when you want to strengthen the splice point. There are also holes for connecting potential equalisation screws or similar.

## **Product details**

MP-no EAN E-no 730Z4 7394333052779 Dimensions (dxwxh) Weight kg Surface 110x40x10 0.06 **Z4** Climate impact (kgCo2e) Environment class Package pieces 0.16 **C4** 10