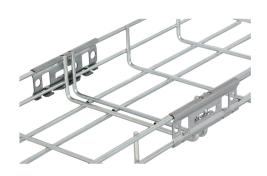

## Wire mesh tray splice

E-no — MP-no 730R

Splice piece for wire mesh trays. Simple assembly by folding the splice over the side of the ladder and then locking it with a polygrip or similar over the longitudinal rungs. Made of acid-resistant steel and suitable for environmental class max C5-M. If necessary, the splice can be locked with MP bolt set M8X16 (11 156 80). This can be used for wide ladders or when you want to strengthen the splice point. There are also holes for connecting potential equalisation screws or similar.