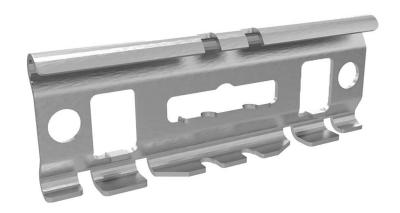

## Wire mesh tray splice

E-no — MP-no 730R

Splice piece for wire mesh trays. Simple assembly by folding the splice over the side of the ladder and then locking it with a polygrip or similar over the longitudinal rungs. Made of acid-resistant steel and suitable for environmental class max C5-M. If necessary, the splice can be locked with MP bolt set M8X16 (11 156 80). This can be used for wide ladders or when you want to strengthen the splice point. There are also holes for connecting potential equalisation screws or similar.