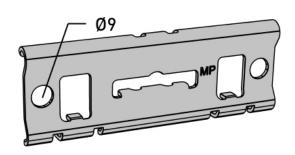

## **Product details**

EAN E-no MP-no **730R** 7394333052915 Dimensions (dxwxh) Weight kg Surface 110x40x10 0.06 Acid resistant 316L Climate impact (kgCo2e) Environment class Package pieces **C5-M** 10 0.27