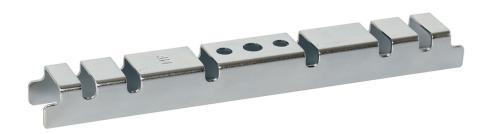

## Support for wire mesh yoke 300-400 mm

E-no - MP-no 758E

Support for wire mesh yoke used together with MP-757. The support is made of electrogalvanised steel (10  $\mu$ m) and is suitable for environmental class max C1. Mainly used for 300–400 mm width wire mesh trays to prevent bending under larger loads. The support is bolted to the support yoke with assembly bolt M8x16 mm (11 157 11) after the wire mesh tray has been fitted to the support yoke.