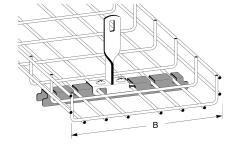

## Support for wire mesh yoke 300-400 mm

E-no - MP-no 758E

Support for wire mesh yoke used together with MP-757. The support is made of electrogalvanised steel (10  $\mu$ m) and is suitable for environmental class max C1. Mainly used for 300–400 mm width wire mesh trays to prevent bending under larger loads. The support is bolted to the support yoke with assembly bolt M8x16 mm (11 157 11) after the wire mesh tray has been fitted to the support yoke.