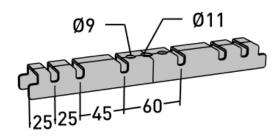

## Support for wire mesh yoke 300-400 mm

E-no - MP-no 758E

Support for wire mesh yoke used together with MP-757. The support is made of electrogalvanised steel (10  $\mu$ m) and is suitable for environmental class max C1. Mainly used for 300–400 mm width wire mesh trays to prevent bending under larger loads. The support is bolted to the support yoke with assembly bolt M8x16 mm (11 157 11) after the wire mesh tray has been fitted to the support yoke.

## **Product details**

| E-no               | MP-no          | EAN                      |
|--------------------|----------------|--------------------------|
|                    | 758E           | 7394333053011            |
| Dimensions (dxwxh) | Weight kg      | Surface                  |
| 250x31x23          | 0.26           | Electro-galvanized 10 µm |
| Environment class  | Package pieces | Climate impact (kgCo2e)  |
| C1                 | 10             | 0.70                     |