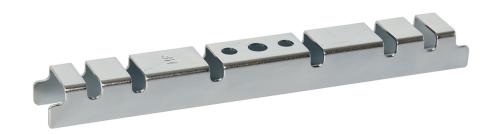

## Support for wire mesh yoke 300-400 mm

E-no - MP-no 758R

Support for wire mesh yoke used together with MP-757. The support is made of acid-resistant steel and is suitable for environmental class max C5-M. Mainly used for 300–400 mm width wire mesh trays to prevent bending under larger loads. The support is bolted to the support yoke with assembly bolt M8x16 mm (11 157 80) after the wire mesh tray has been fitted to the support yoke.