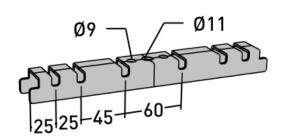

## **Product details**

| E-no               | MP-no          | EAN                     |
|--------------------|----------------|-------------------------|
|                    | 758R           | 7394333053141           |
| Dimensions (dxwxh) | Weight kg      | Surface                 |
| 250x31x23          | 0.23           | Acid resistant 316L     |
| Environment class  | Package pieces | Climate impact (kgCo2e) |
| C5-M               | 10             | 1.05                    |