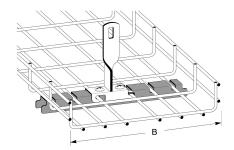

## Support for wire mesh yoke 300-400 mm

E-no - MP-no 758R

Support for wire mesh yoke used together with MP-757. The support is made of acid-resistant steel and is suitable for environmental class max C5-M. Mainly used for 300–400 mm width wire mesh trays to prevent bending under larger loads. The support is bolted to the support yoke with assembly bolt M8x16 mm (11 157 80) after the wire mesh tray has been fitted to the support yoke.