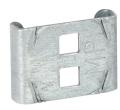

# **Corner splice wire mesh tray**

E-no – MP-no 732R

Corner splice for wire mesh trays that makes making L, T and X branches easy. The splice is made of acid-resistant steel and is suitable for environmental class max C5-M. Depending on the type of branch to be created, first cut the longitudinal or transverse rungs. Then fit the corner splice over the transverse rungs. To lock, insert a screwdriver into the square holes and bend the tongue between the wires of the ladder.