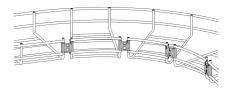

# **Corner splice wire mesh tray**

E-no – MP-no 732R

Corner splice for wire mesh trays that makes making L, T and X branches easy. The splice is made of acid-resistant steel and is suitable for environmental class max C5-M. Depending on the type of branch to be created, first cut the longitudinal or transverse rungs. Then fit the corner splice over the transverse rungs. To lock, insert a screwdriver into the square holes and bend the tongue between the wires of the ladder.