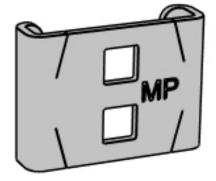

# **Corner splice wire mesh tray**

E-no – MP-no 732R

Corner splice for wire mesh trays that makes making L, T and X branches easy. The splice is made of acid-resistant steel and is suitable for environmental class max C5-M. Depending on the type of branch to be created, first cut the longitudinal or transverse rungs. Then fit the corner splice over the transverse rungs. To lock, insert a screwdriver into the square holes and bend the tongue between the wires of the ladder.