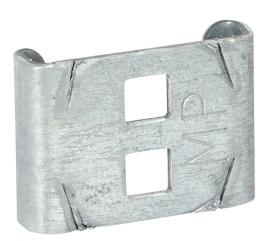

# **Corner splice wire mesh tray**

E-no – MP-no 732R

Corner splice for wire mesh trays that makes making L, T and X branches easy. The splice is made of acid-resistant steel and is suitable for environmental class max C5-M. Depending on the type of branch to be created, first cut the longitudinal or transverse rungs. Then fit the corner splice over the transverse rungs. To lock, insert a screwdriver into the square holes and bend the tongue between the wires of the ladder.